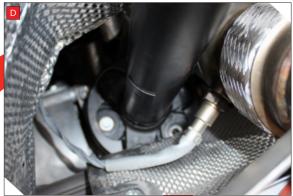

Feed cable this side.

PLEASE NOTE: The instructions below are only required when fitting this product to a Seat Leon Cupra.

A) Remove Lambda Probe from OE catalyst, then remove cable from clips indicated. (x4)

B) Feed Lambda cable down the right hand side (as you look at the engine)

C) Ensure Lambda cable misses the gear cables, pass to the right hand side (as you look at engine)

D) Take Lambda cable under the engine.Fit probe into Sensor boss and tighten.