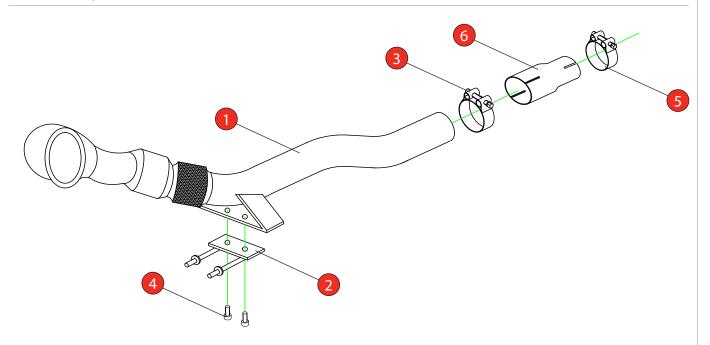

Estimated Fitting Time: 90 Minutes

| NO.     | PART NO.   | DESCRIPTION                                 | QTY |  |
|---------|------------|---------------------------------------------|-----|--|
| 1       | 693VW      | Turbo Downpipe With Sports Catalyst         | 1   |  |
| 2       | 562AU      | Mounting Bracket                            | 1   |  |
| Fit Kit |            |                                             |     |  |
| 3       | Z016.10062 | 79mm H/D Clamp                              | 1   |  |
| 4       | Z017.10808 | M8 x 16mm Cap Head Bolts                    | 2   |  |
| 5       | Z016.10064 | 63-68mm H/D Clamp (USE TO FIT TO O.E SYSTEM | 1   |  |
| 6       | AD69       | Adaptor (USE TO FIT TO O.E SYSTEM)          | 1   |  |