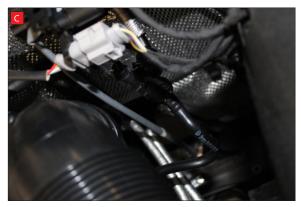

B) Feed Lambda cable down the right hand side (as you look at the engine)

C) Ensure Lambda cable misses the gear cables, pass to the right hand side (as you look at engine)

D) Take Lambda cable under the engine.Fit probe into Sensor boss and tighten.