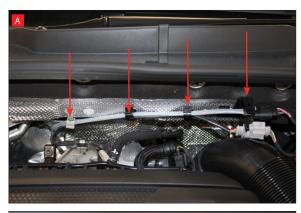

Feed cable this side.

PLEASE NOTE: The instructions below are only required when fitting this product to a Seat Leon Cupra.

A) Remove Lambda Probe from OE catalyst, then remove cable from clips indicated. (x4)