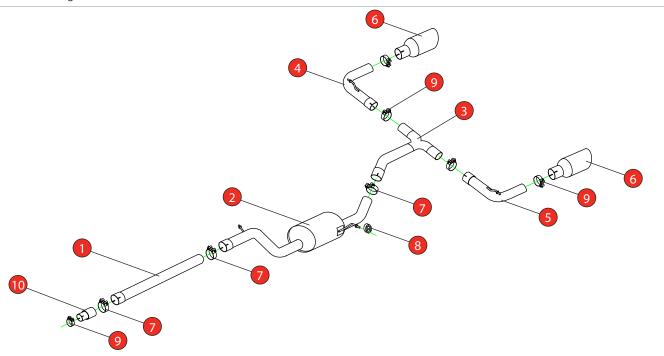

## Estimated Fitting Time: 1 Hour

| NO.   | PART NO.   | DESCRIPTION                        | QTY | E-MARI |
|-------|------------|------------------------------------|-----|--------|
| 1     | 641VW      | Non-resonated Front Section        | 1   | DATE   |
| 2     | 644VW      | Resonated Centre Section           | 1   | ISSUE  |
| 3     | 720VW      | 'Y' Piece                          | 1   | AUTHO  |
| 4     | 778VW      | R/H Trim Connecting Pipe           | 1   |        |
| 5     | 779VW      | L/H Trim Connecting Pipe           | 1   |        |
| 6     | Z023.10061 | Ø100mm Polished Daytona Trim       | 2   |        |
| Fit K | it         |                                    |     |        |
| 7     | Z016.10062 | 79mm H/D Clamp                     | 3   |        |
| 8     | Z016.10057 | Hanging Rubber                     | 1   |        |
| 9     | Z016.10063 | 63-68mm Clamp                      | 5   |        |
| 10    | AD80       | Adaptor (USE TO FIT TO O.E SYSTEM) | 1   |        |