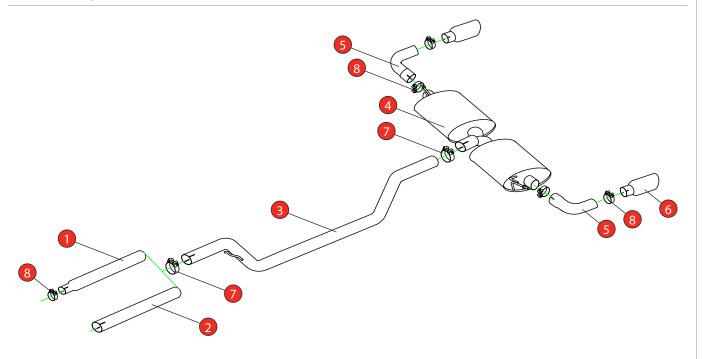

Estimated Fitting Time: 60 Minutes

| NO.    | PART NO.   | DESCRIPTION                                  | QTY |  |  |  |
|--------|------------|----------------------------------------------|-----|--|--|--|
| 1      | 619VW      | Link Pipe (to fit to original front section) | 1   |  |  |  |
| 2      | 586VW      | Link Pipe (to fit to Scorpion front section) | 1   |  |  |  |
| 3      | 590VW      | Non-resonated Centre Section                 | 1   |  |  |  |
| 4      | 747VW      | Rear Silencer                                | 1   |  |  |  |
| 5      | 691BM      | Trim Connecting Pipe                         | 2   |  |  |  |
| 6      | Z023.10061 | Ø100mm Polished Daytona Trim                 | 2   |  |  |  |
| Fit Ki | Fit Kit    |                                              |     |  |  |  |
| 7      | Z016.10062 | 79.2mm H/D Clamp                             | 2   |  |  |  |
| 8      | Z016.10064 | 63-68mm H/D Clamp                            | 5   |  |  |  |
| 9      | Z016.10057 | Hanging Rubber                               | 1   |  |  |  |