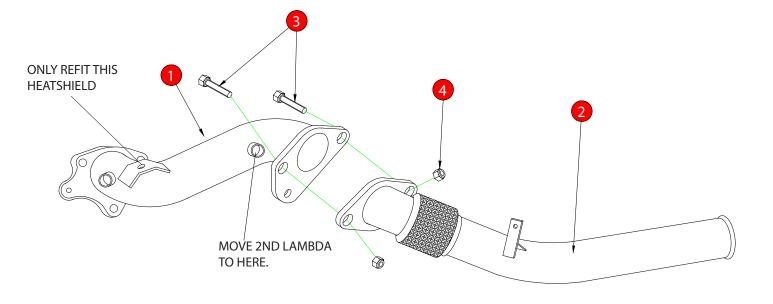

| CAR   | Renault Clio 200 EDC 1.6T BHMM                                                  | PART NO. | SRNPC027                    |
|-------|---------------------------------------------------------------------------------|----------|-----------------------------|
| YEAR  | EAR 13-15                                                                       |          | 102FK                       |
| NOTES | Where not supplied use original fittings.<br>Fits with O.E and Scorpion SRNS026 | FEATURES | Pipe diameter:- 70mm/2 3/4" |

| NO.                           | PART NO.   | DESCRIPTION            | QTY |  |  |
|-------------------------------|------------|------------------------|-----|--|--|
| 1 568RN Turbo Downpipe De-Cat |            | Turbo Downpipe De-Cat  | 1   |  |  |
| 2                             | 569RN      | Secondary De-cat       |     |  |  |
| Fit Kit                       |            |                        |     |  |  |
| 3                             | Z017.10094 | M10x30mm Hex Head Bolt | 2   |  |  |
| 4                             | Z017.11017 | M10 Nut                | 2   |  |  |