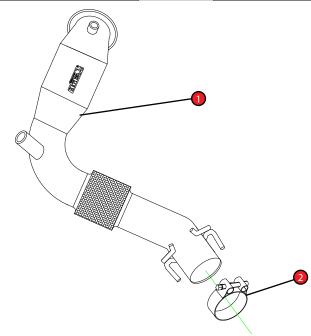

| Case 11 | ]                                                                                                       |          | FITTING INSTRUCTIONS |
|---------|---------------------------------------------------------------------------------------------------------|----------|----------------------|
| CAR     | MINI F56 Cooper S                                                                                       | PART NO. | SMNX010              |
| YEAR    | 2014-Current                                                                                            | FIT KITS | 004 FK               |
| NOTES   | Where not supplied use O.E fittings.<br>Fits to O.E and Scorpion exhaust.<br>Stage 2 re-map recomended. | FEATURES | Pipe diameter:- 70mm |

| NO.     | PART NO.   | DESCRIPTION                               | QTY        | E-MARK   | N/A      |
|---------|------------|-------------------------------------------|------------|----------|----------|
| 1       | 662BM      | Downpipe With High Flow Sports Catalyst 1 |            |          | 18/11/15 |
| Fit Kit | 1          |                                           | ISSUE      | 00       |          |
| 2       | Z016.10063 | 1                                         | AUTHORISED | M.YDLIBI |          |