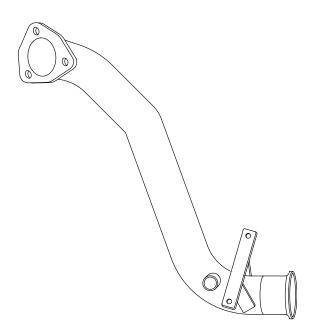

Estimated Fitting Time: 1 Hour

REMOVE TOP TWO STUDS FROM TURBO PRIOR TO FITTING DE-CAT TO ENABLE EASIER FITMENT

| NO. | PART NO. | DESCRIPTION     | QTY |
|-----|----------|-----------------|-----|
| 1   | 671BM    | De-cat Downpipe | 1   |

- 1) Remove the original heat shield prior to removing the original downpipe.
- 2) Remove the original downpipe retaining all fittings.
- 3) Fit the Scorpion downpipe using the original fittings.
- 4) Once you're happy the downpipe is fitted correctly refit the original heat shield and lamba sensors.