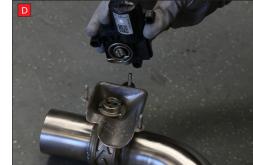

D) Now fit the O.E electronic valve motor ensuring the spring seats correctly to the lugs of the valve.

E) Using the 3 O.E nuts secure in place.

Once happy with fitment of Scorpion Exhaust, fully tighten up all clamps and fixing and plug in the electronic valve motors.