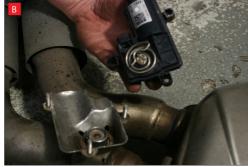

B) Lift up the motor. You will now be able to see the torsion spring (This must stay on the electronic valve motor to work with Scorpion Exhaust).

C) Rotate Scorpion valve so it aligns with the torsion spring.