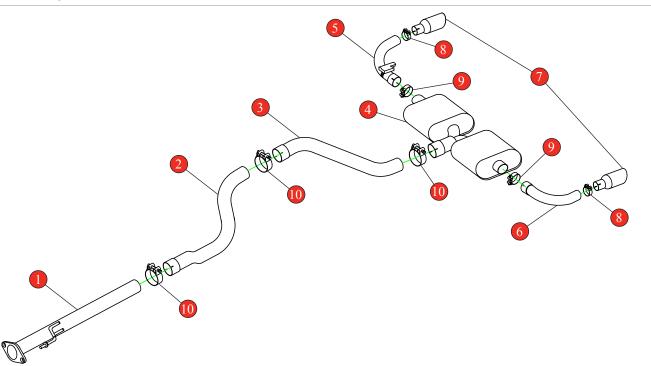

Estimated Fitting Time: 60 Minutes

Ы

| PART NO.   | DESCRIPTION                                                                                  | QTY                                                                                                                                                                                                                               | E-MARK                                                                                                                                                                                                                                                                                                                            | N/A                                                                                                                                                                                                                                                             |
|------------|----------------------------------------------------------------------------------------------|-----------------------------------------------------------------------------------------------------------------------------------------------------------------------------------------------------------------------------------|-----------------------------------------------------------------------------------------------------------------------------------------------------------------------------------------------------------------------------------------------------------------------------------------------------------------------------------|-----------------------------------------------------------------------------------------------------------------------------------------------------------------------------------------------------------------------------------------------------------------|
| 001HY      | Front Pipe                                                                                   | 1                                                                                                                                                                                                                                 | DATE                                                                                                                                                                                                                                                                                                                              | 18/03/2019                                                                                                                                                                                                                                                      |
| 002HY      | Centre Pipe                                                                                  | 1                                                                                                                                                                                                                                 | ISSUE                                                                                                                                                                                                                                                                                                                             | 00                                                                                                                                                                                                                                                              |
| 003HY      | Link Pipe                                                                                    | 1                                                                                                                                                                                                                                 | AUTHORISED                                                                                                                                                                                                                                                                                                                        | J.Harkin                                                                                                                                                                                                                                                        |
| 004HY      | Rear Silencer                                                                                | 1                                                                                                                                                                                                                                 |                                                                                                                                                                                                                                                                                                                                   |                                                                                                                                                                                                                                                                 |
| 005HY      | RH Trim Connecting Pipe with Valve                                                           | 1                                                                                                                                                                                                                                 |                                                                                                                                                                                                                                                                                                                                   |                                                                                                                                                                                                                                                                 |
| 006HY      | LH Trim Connecting Pipe                                                                      | 1                                                                                                                                                                                                                                 |                                                                                                                                                                                                                                                                                                                                   |                                                                                                                                                                                                                                                                 |
| Z023.10152 | 114mm Polished Daytona Trim                                                                  | 2                                                                                                                                                                                                                                 |                                                                                                                                                                                                                                                                                                                                   |                                                                                                                                                                                                                                                                 |
| t          |                                                                                              |                                                                                                                                                                                                                                   |                                                                                                                                                                                                                                                                                                                                   |                                                                                                                                                                                                                                                                 |
| Z016.10064 | 63-68mm H/D Clamp                                                                            | 2                                                                                                                                                                                                                                 |                                                                                                                                                                                                                                                                                                                                   |                                                                                                                                                                                                                                                                 |
| Z016.10070 | 65mm Heavy Duty Clamp                                                                        | 2                                                                                                                                                                                                                                 |                                                                                                                                                                                                                                                                                                                                   |                                                                                                                                                                                                                                                                 |
| Z016.10062 | 79mm Heavy Duty Clamp                                                                        | 3                                                                                                                                                                                                                                 |                                                                                                                                                                                                                                                                                                                                   |                                                                                                                                                                                                                                                                 |
|            | 001HY<br>002HY<br>003HY<br>004HY<br>005HY<br>006HY<br>Z023.10152<br>z016.10064<br>Z016.10070 | 001HYFront Pipe002HYCentre Pipe003HYLink Pipe004HYRear Silencer005HYRH Trim Connecting Pipe with Valve006HYLH Trim Connecting Pipe2023.10152114mm Polished Daytona TrimZ016.1006463-68mm H/D ClampZ016.1007065mm Heavy Duty Clamp | 001HY Front Pipe 1   002HY Centre Pipe 1   003HY Link Pipe 1   003HY Rear Silencer 1   005HY RH Trim Connecting Pipe with Valve 1   006HY LH Trim Connecting Pipe with Valve 1   006HY LH Trim Connecting Pipe 1   2023.10152 114mm Polished Daytona Trim 2   Z016.10064 63-68mm H/D Clamp 2   Z016.10070 65mm Heavy Duty Clamp 2 | PART NO.DESCRIPTIONOT001HYFront Pipe1002HYCentre Pipe1003HYLink Pipe1004HYRear Silencer1005HYRH Trim Connecting Pipe with Valve1006HYLH Trim Connecting Pipe12023.10152114mm Polished Daytona Trim22016.1006463-68mm H/D Clamp22016.1007065mm Heavy Duty Clamp2 |