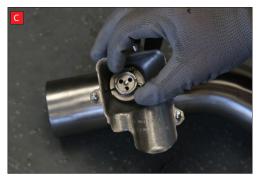

B) Lift up the motor. You will now be able to see the torsion spring (This must stay on the electronic valve motor to work with Scorpion Exhaust).

C) Rotate Scorpion valve so it aligns with the torsion spring.

D) Now fit the O.E electronic valve motor ensuring the spring seats correctly to the lugs of the valve.

E) Using the 3 O.E nuts secure in place.

Once happy with fitment of Scorpion Exhaust, fully tighten up all clamps and fixing and plug in the electronic valve motors.