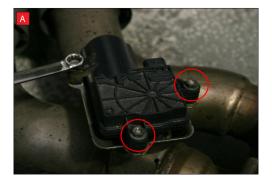

A) After you have removed O.E exhaust you will need to swap the valve motor to the Scorpion exhaust. Remove the 3 nuts (keep them safe, as you will need them to bolt the electronic valve motor to your Scorpion Exhaust).