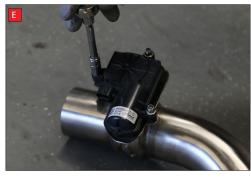

D) Now fit the O.E electronic valve motor ensuring the spring seats correctly to the lugs of the valve.

E) Using the 3 O.E nuts secure in place.

Once happy with fitment of Scorpion Exhaust, fully tighten up all clamps and fixing and plug in the electronic valve motors.