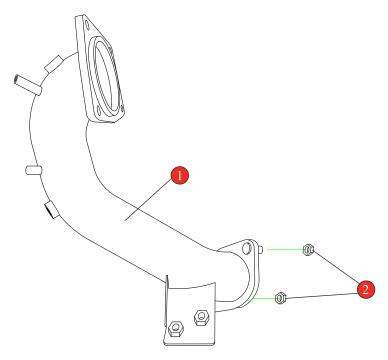

Estimated Fitting Time: 4 Hours

| NO.     | PART NO.   | DESCRIPTION            | QTY |  |  |  |
|---------|------------|------------------------|-----|--|--|--|
| 1       | 011HY      | De-cat Turbo Down Pipe | 1   |  |  |  |
| Fit Kit |            |                        |     |  |  |  |
| 2       | Z017.10182 | M12 Nut                | 2   |  |  |  |