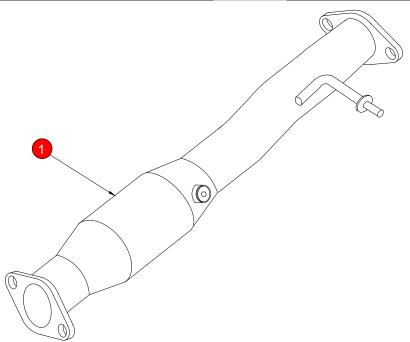

| NO.       | PART NO.               | DESCRIPTION       | QTY      | E-MARK | N/A      |
|-----------|------------------------|-------------------|----------|--------|----------|
| 1         | 1123FD                 | D Sports Catalyst |          | DATE   | 24/10/11 |
| NOTE: ENS | URE SCORPION SYSTEM IS | ISSUE             | 01       |        |          |
|           |                        | AUTHORISED        | T.ROWLEY |        |          |