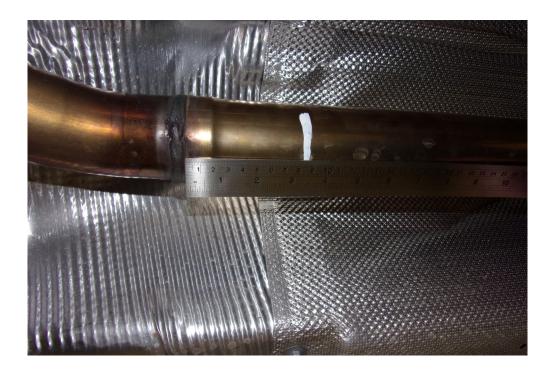

Cut the OE system 85mm in front of the weld (towards the front of the vehicle) and remove sharp edges