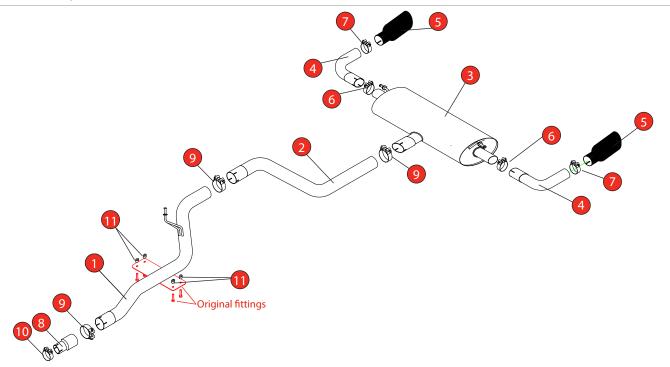

Estimated Fitting Time: 60 Minutes

| NO.     | PART NO.   | DESCRIPTION                       | QTY |  |
|---------|------------|-----------------------------------|-----|--|
| 1       | 1307FD     | Centre Pipe                       | 1   |  |
| 2       | 1308FD     | Link Pipe                         | 1   |  |
| 3       | 1309FD     | Rear Section                      | 1   |  |
| 4       | 1310FD     | LH & RH Trim Pipe                 | 2   |  |
| 5       | Z023.10153 | Ø114mm Ceramic Black Daytona Trim | 2   |  |
| Fit Kit |            |                                   |     |  |
| 6       | Z016.10070 | 65mm H/D Clamp                    | 2   |  |
| 7       | Z016.10064 | 63 - 68mm H/D Clamp               | 2   |  |
| 8       | Z016.10001 | 59 - 63mm Clamp                   | 1   |  |
| 9       | Z016.10062 | 79mm H/D Clamp                    | 3   |  |
| 10      | AD46       | Adapter                           | 1   |  |
| 11      | Z026.20161 | 10mm Spacer                       | 4   |  |