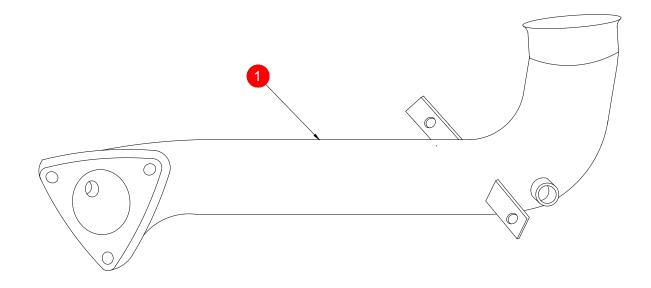

| NO. | PART NO. | DESCRIPTION | QTY |
|-----|----------|-------------|-----|
| 1   | 461CN    | De-Cat      | 1   |

NOTE: ENSURE SCORPION SYSTEM IS CLEAR OF MOVING PARTS AND ALL ORIGINAL FUNCTIONS WORK CORRECTLY.