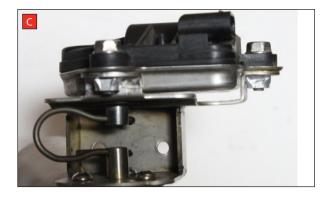

Estimated Fitting Time: 2 Hours 20 Minuets

- A) Remove the electronic actuator from the original exhaust.
- B) On the scorpion product fit the fixing bow into the valve and use the actuator to secure the bow in place.
- C) Use the M6 bolts and washers to fasten the actuator to the valve ensuring the two straights on the fixing bow fit between the grooves on both of the posts.