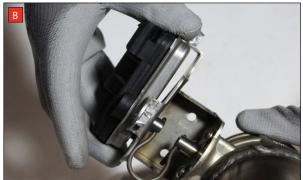

Estimated Fitting Time: 2 Hours 20 Minuets

- A) Remove the electronic actuator from the original exhaust.
- B) On the scorpion product fit the fixing bow into the valve and use the actuator to secure the bow in place.
- C) Use the M6 bolts and washers to fasten the actuator to the valve ensuring the two straights on the fixing bow fit between the grooves on both of the posts.