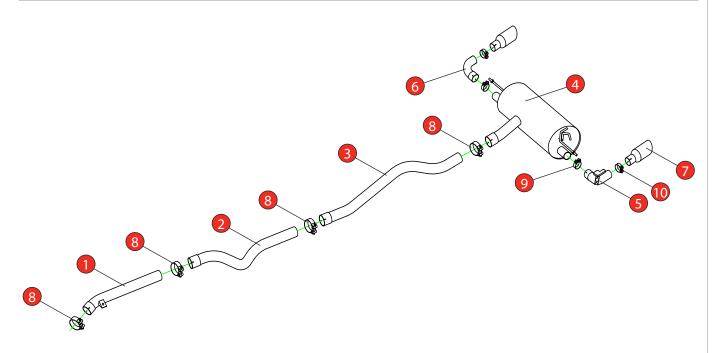

Estimated Fitting Time: 2 Hours 20 Minutes

| NO.    | PART NO.   | DESCRIPTION                         | QTY |  |
|--------|------------|-------------------------------------|-----|--|
| 1      | 727BM      | Front Pipe                          | 1   |  |
| 2      | 728BM      | Centre Pipe                         | 1   |  |
| 3      | 901BM      | Link Pipe                           | 1   |  |
| 4      | 730BM      | Rear Silencer                       | 1   |  |
| 5      | 903BM      | L/H Trim Connecting Pipe With Valve | 1   |  |
| 6      | 904BM      | R/H Trim Connecting Pipe            | 1   |  |
| 7      | Z023.10158 | Carbon Fibre Ascari Trim            | 2   |  |
| Fit Ki | Fit Kit    |                                     |     |  |
| 8      | Z016.10069 | 79 - 85mm H/D Clamp                 | 4   |  |
| 9      | Z016.10070 | 65mm H/D Clamp                      | 2   |  |
| 10     | Z016.10064 | 63 - 68mm H/D Clamp                 | 2   |  |