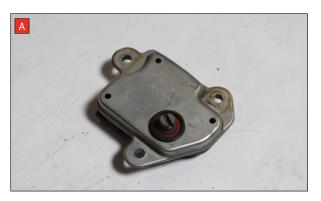

Estimated Fitting Time: 2 Hours 20 Minuets

- A) Remove the electronic actuator from the original exhaust.
- B) On the scorpion product fit the fixing bow into the valve and use the actuator to secure the bow in place.
- C) Use the M6 bolts and washers to fasten the actuator to the valve ensuring the two straights on the fixing bow fit between the grooves on both of the posts.