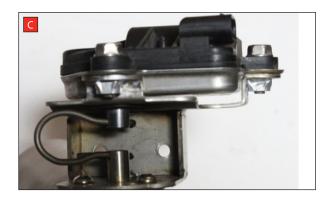

Estimated Fitting Time: 2 Hours 20 Minuets

- A) Remove the electronic actuator from the original exhaust.
- B) On the scorpion product fit the fixing bow into the valve and use the actuator to secure the bow in place.
- C) Use the M6 bolts and washers to fasten the actuator to the valve ensuring the two straights on the fixing bow fit between the grooves on both of the posts.