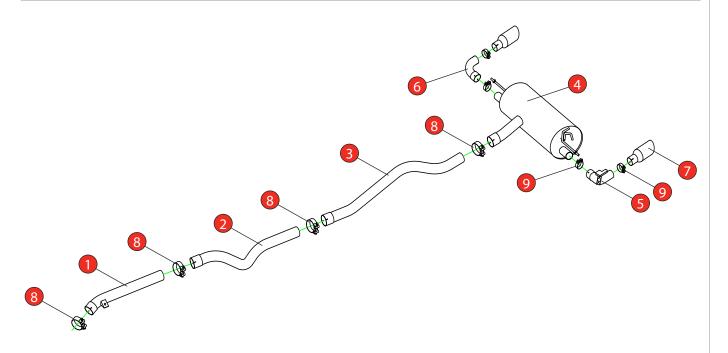

Estimated Fitting Time: 2 Hours 20 Minutes

| NO.     | PART NO.   | DESCRIPTION                         | QTY |  |
|---------|------------|-------------------------------------|-----|--|
| 1       | 727BM      | Front Pipe                          | 1   |  |
| 2       | 728BM      | Centre Pipe                         | 1   |  |
| 3       | 729BM      | Link Pipe                           | 1   |  |
| 4       | 730BM      | Rear Silencer                       | 1   |  |
| 5       | 750BM      | L/H Trim Connecting Pipe With Valve | 1   |  |
| 6       | 751BM      | R/H Trim Connecting Pipe            | 1   |  |
| 7       | Z023.10061 | Polished Daytona Trim               | 2   |  |
| Fit Kit |            |                                     |     |  |
| 8       | Z016.10069 | 79 - 85mm H/D Clamp                 | 4   |  |
| 9       | Z016.10064 | 63 - 68mm H/D Clamp                 | 4   |  |