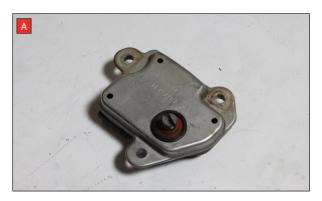

Estimated Fitting Time: 2 Hours 20 Minuets

- A) Remove the electronic actuator from the original exhaust.
- B) On the scorpion product fit the fixing bow into the valve and use the actuator to secure the bow in place.
- C) Use the M6 bolts and washers to fasten the actuator to the valve ensuring the two straights on the fixing bow fit between the grooves on both of the posts.