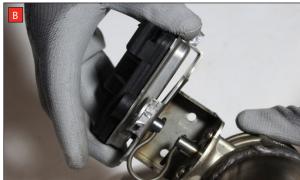

Estimated Fitting Time: 2 Hours 20 Minuets

- A) Remove the electronic actuator from the original exhaust.
- B) On the scorpion product fit the fixing bow into the valve and use the actuator to secure the bow in place.
- C) Use the M6 bolts and washers to fasten the actuator to the valve ensuring the two straights on the fixing bow fit between the grooves on both of the posts.