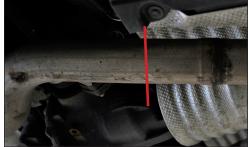

#### Cutting Instructions:

The original system requires cutting in two places at the rear diff. There is a dimple on each pipe, cut at that point and clean up the edges.