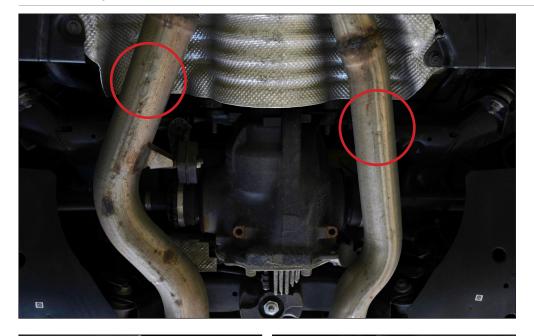

#### Cutting Instructions:

The original system requires cutting in two places at the rear diff. There is a dimple on each pipe, cut at that point and clean up the edges.