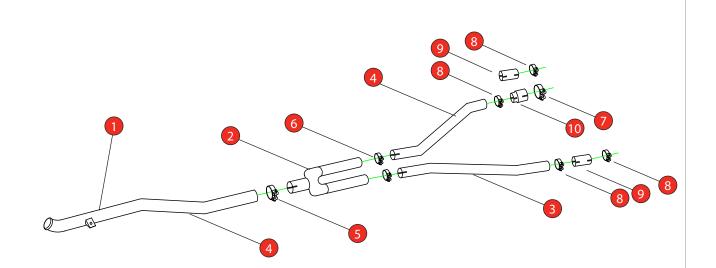

| NO.    | PART NO.   | DESCRIPTION                                                                              | QTY          | DATE  | 21/09/2023 |
|--------|------------|------------------------------------------------------------------------------------------|--------------|-------|------------|
| 1      | 886BM      | GPF Delete Front Pipe                                                                    | 1            | ISSUE | 00         |
| 2      | 887BM      | GPF Delete Centre Y Pipe                                                                 | 1 AUTHORISED |       | S Shipley  |
| 3      | 888BM      | GPF Delete L/H Link Pipe                                                                 | 1            |       |            |
| 4      | 889BM      | GPF Delete R/H Link Pipe                                                                 | 1            |       |            |
| Fit Ki | t          |                                                                                          |              |       |            |
| 5      | Z016.10056 | 73-79mm Clamp                                                                            | 1            |       |            |
| 6      | Z016.10055 | 68-73mm Clamp                                                                            | 2            |       |            |
| 7      | Z016.10062 | H/D Clamp 80                                                                             | 1            |       |            |
| 8      | Z016.10063 | H/D Clamp 74                                                                             | 4            |       |            |
| 9      | AD79       | Adaptor (Use on left side if fitting to OE, both sides if fitting to Scorpion GPF-Back)  | 2            |       |            |
| 10     | AD119      | Adaptor (Use on right side if fitting to OE, not needed if fitting to Scorpion GPF-Back) | 1            |       |            |