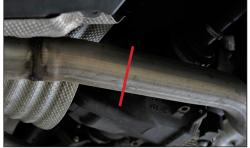

#### Cutting Instructions:

The original system requires cutting in two places at the rear diff. There is a dimple on each pipe, cut at that point and clean up the edges.