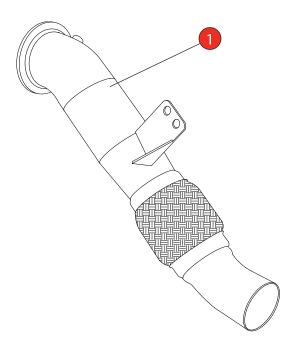

Estimated Fitting Time: 60 Minutes

| NO. | PART NO. | DESCRIPTION     | QTY |
|-----|----------|-----------------|-----|
| 1   | 725BM    | De-cat Downpipe | 1   |

NOTE: ENSURE SCORPION SYSTEM IS CLEAR OF MOVING PARTS AND ALL ORIGINAL FUNCTIONS WORK CORRECTLY.