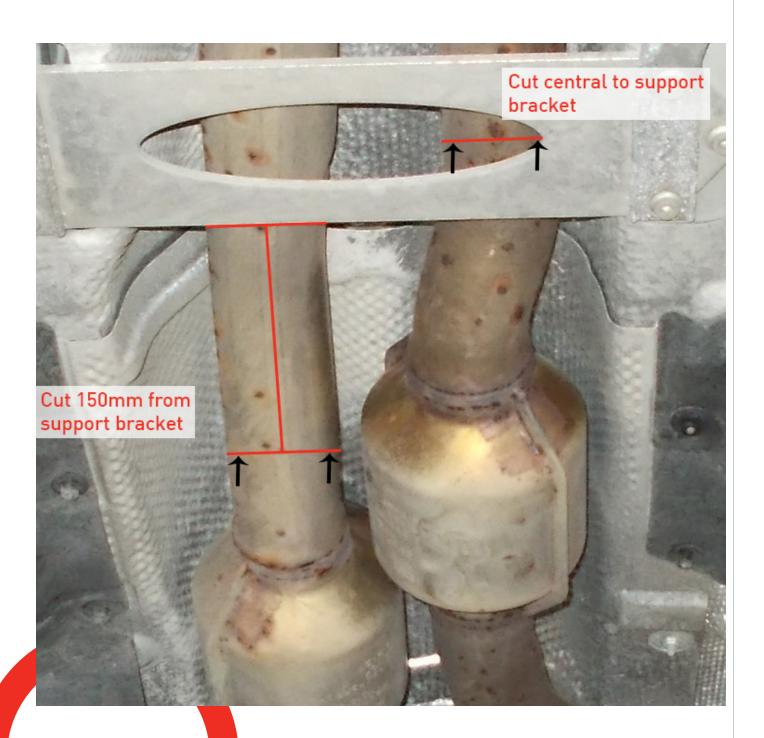

| Car   | BMW M3 F80                                                                                                                             | Part No. | SBMC073              |
|-------|----------------------------------------------------------------------------------------------------------------------------------------|----------|----------------------|
| Year  | 2014-Current                                                                                                                           | Fit Kits | 268FK                |
| Notes | Where not supplied use original fittings. The original system requires cutting in a specific point, see instructions on the next page. | Features | Pipe Diameter:- 70mm |

| Car   | BMW M3 F80                                   | Part No. | SBMC073              |
|-------|----------------------------------------------|----------|----------------------|
| Year  | 2014-Current                                 | Fit Kits | 268FK                |
| Notes | tes Where not supplied use original fittings |          | Pipe Diameter:- 70mm |