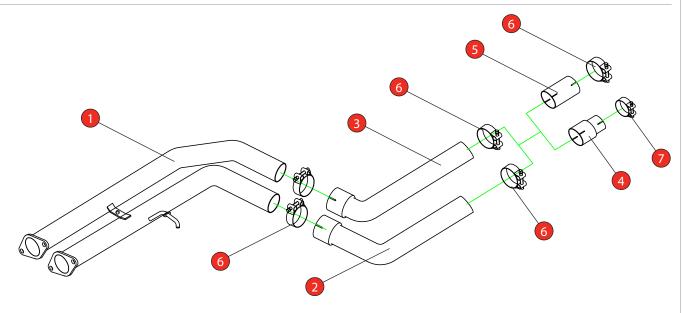

Estimated Fitting Time: 2 Hours

| NO.     | PART NO.   | DESCRIPTION                             | QTY |  |  |
|---------|------------|-----------------------------------------|-----|--|--|
| 1       | 715BM      | Front Pipes                             | 1   |  |  |
| 2       | 719BM      | L/H De-cat Pipe                         | 1   |  |  |
| 3       | 720BM      | R/H De-cat Pipe                         | 1   |  |  |
| Fit Kit |            |                                         |     |  |  |
| 4       | AD90       | Adaptor (USE TO FIT TO O.E SYSTEM)      | 2   |  |  |
| 5       | AD91       | Adaptor (USE TO FIT TO SCORPION SYSTEM) | 2   |  |  |
| 6       | Z016.10063 | 72mm H/D Clamp                          | 4   |  |  |
| 7       | Z016.10064 | 66mm H/D Clamp                          | 2   |  |  |