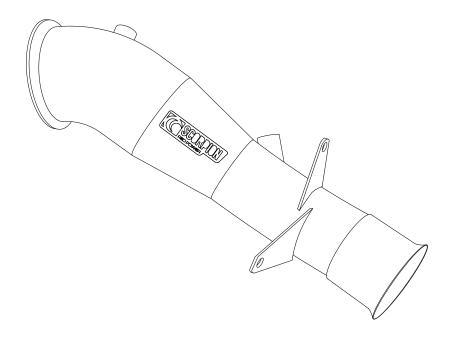

| Car   | BMW M235i (F22)                                | Part No. | SBMC068                                               |
|-------|------------------------------------------------|----------|-------------------------------------------------------|
| Year  | 2014 - 2016                                    | Fit Kits | N/A                                                   |
| Notes | Use original fittings to fit Scorpion product. | Features | Pipe Diameter: 4"/101.6mm billet - 3"/76mm pipe work. |

Estimated Fitting Time: 60 Minutes

| NO | . PART NO. | DESCRIPTION     | QTY |
|----|------------|-----------------|-----|
| 1  | 643BM      | De-cat Downpipe | 1   |

NOTE: ENSURE SCORPION SYSTEM IS CLEAR OF MOVING PARTS AND ALL ORIGINAL FUNCTIONS WORK CORRECTLY.