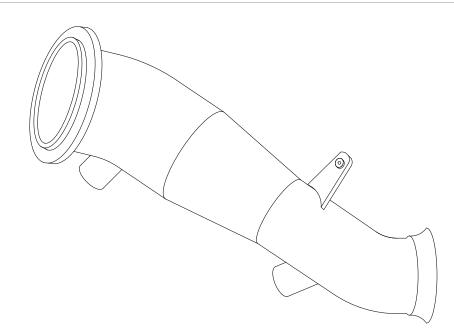

Estimated Fitting Time: 60 Minutes

| NO.                                                                                              | PART NO. | DESCRIPTION     | QTY | E-MARK     | N/A      |
|--------------------------------------------------------------------------------------------------|----------|-----------------|-----|------------|----------|
| 1                                                                                                | 686BM    | De-cat Downpipe | 1   | DATE       | 31/05/18 |
|                                                                                                  |          |                 |     |            | 05       |
| NOTE: ENSURE SCORPION SYSTEM IS CLEAR OF MOVING PARTS AND ALL ORIGINAL FUNCTIONS WORK CORRECTLY. |          |                 |     | AUTHORISED | M.Ydlibi |