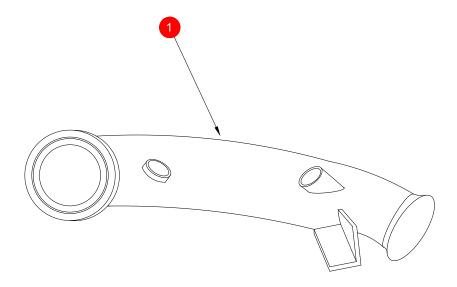

| NO. | PART NO. | DESCRIPTION     | QTY |
|-----|----------|-----------------|-----|
| 1   | 593BM    | Sports Catalyst | 1   |

NOTE: ENSURE SCORPION SYSTEM IS CLEAR OF MOVING PARTS AND ALL ORIGINAL FUNCTIONS WORK CORRECTLY.