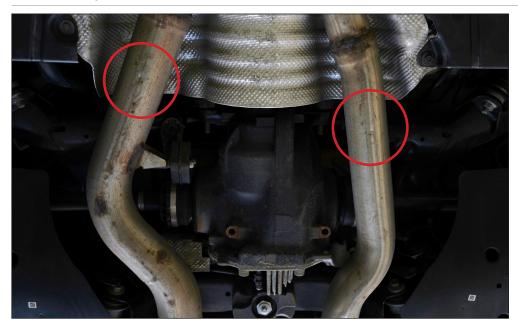

Estimated Fitting Time: 1 Hours 30 Minuets

**Cutting Instructions:** 

The original system requires cutting in two places at the rear diff.
There is a dimple on each pipe, cut at that point and clean up the edges.