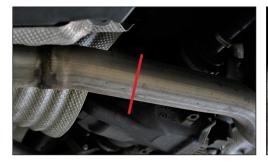

Estimated Fitting Time: 1 Hours 30 Minuets

**Cutting Instructions:** 

The original system requires cutting in two places at the rear diff.
There is a dimple on each pipe, cut at that point and clean up the edges.