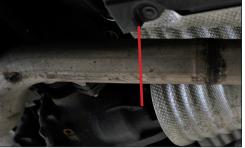

Estimated Fitting Time: 1 Hours 30 Minuets

**Cutting Instructions:** 

The original system requires cutting in two places at the rear diff.
There is a dimple on each pipe, cut at that point and clean up the edges.