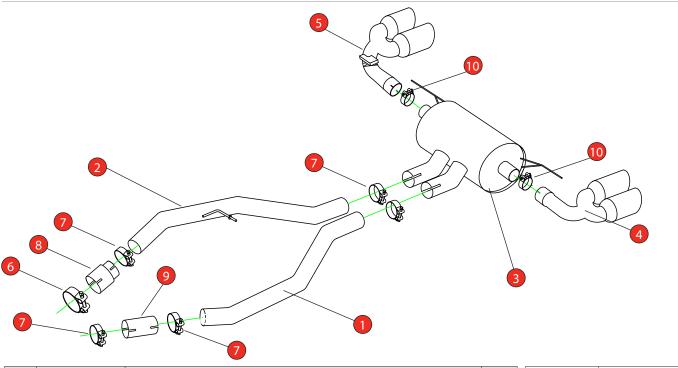

Estimated Fitting Time: 1 Hours 30 Minutes

| NO.    | PART NO.   | DESCRIPTION                                                                         | QTY |  |  |  |
|--------|------------|-------------------------------------------------------------------------------------|-----|--|--|--|
| 1      | 890BM      | L/H Rear Link Pipe                                                                  | 1   |  |  |  |
| 2      | 891BM      | R/H Rear Link Pipe                                                                  | 1   |  |  |  |
| 3      | 892BM      | Rear Silencer                                                                       | 1   |  |  |  |
| 4      | 895BM      | L/H Polished Daytona Trims                                                          | 1   |  |  |  |
| 5      | 896BM      | R/H Polished Daytona Trims with Valve                                               | 1   |  |  |  |
| Fit Ki | Fit Kit    |                                                                                     |     |  |  |  |
| 6      | Z016.10062 | H/D Clamp 80                                                                        | 1   |  |  |  |
| 7      | Z016.10063 | H/D Clamp 74                                                                        | 5   |  |  |  |
| 8      | AD119      | Adaptor (Use on right side if fitting to OE, not needed if fitting to Scorpion GPF) | 1   |  |  |  |
| 9      | AD79       | Adaptor                                                                             | 1   |  |  |  |
| 10     | Z016.10070 | H/D Clamp 66                                                                        | 2   |  |  |  |