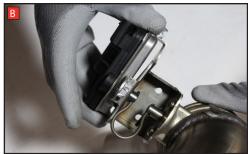

Estimated Fitting Time: 2 Hours

- A) Remove the electronic actuator from the original exhaust.
- B) On the scorpion product fit the fixing bow (item 13) into the valve and use the actuator to secure the bow in place.
- C) Use the original bolts to fasten the actuator to the valve ensuring the two straights on the fixing bow fit between the grooves on both of the posts.