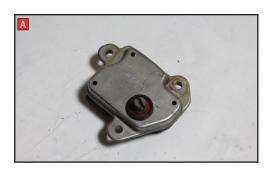

Estimated Fitting Time: 2 Hours

- A) Remove the electronic actuator from the original exhaust.
- B) On the scorpion product fit the fixing bow (item 13) into the valve and use the actuator to secure the bow in place.
- C) Use the original bolts to fasten the actuator to the valve ensuring the two straights on the fixing bow fit between the grooves on both of the posts.