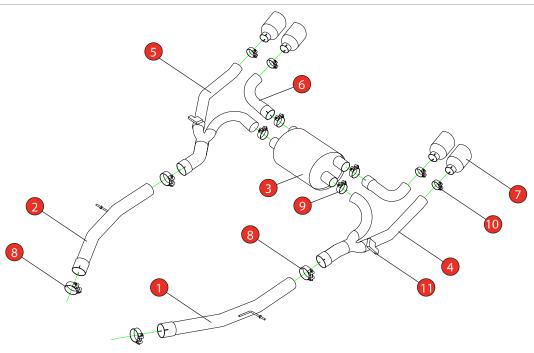

Estimated Fitting Time: 2 Hours

| NO.     | PART NO.   | DESCRIPTION                     | QTY |
|---------|------------|---------------------------------|-----|
| 1       | 843BM      | L/H Link Pipe                   | 1   |
| 2       | 844BM      | R/H Link Pipe                   | 1   |
| 3       | 845BM      | Rear Silencer                   | 1   |
| 4       | 846BM      | L/H Trim Pipe                   | 1   |
| 5       | 847BM      | R/H Trim Pipe                   | 1   |
| 6       | 848BM      | Inner Trim Pipe                 | 2   |
| 7       | Z023.10162 | Ø114mm Carbon Fibre Ascari Trim | 4   |
| Fit Kit |            |                                 |     |
| 8       | Z016.10063 | 72mm H/D Clamp                  | 4   |
| 9       | Z016.10070 | 66mm H/D Clamp                  | 4   |
| 10      | Z016.10064 | 63-68mm Clmap                   | 4   |
| 11      | Z017.12783 | Valve Fixing Bow                | 2   |