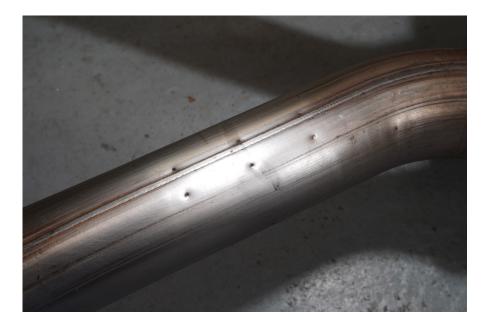

Estimated Fitting Time: 2 Hours

We recomend removing the original exhaust from the car before cutting.

Locate the sets of indents on both sides of the original system.

Cut the system through the middle pair of indents. Once cut de-bur the edges and re-fit the front to the car