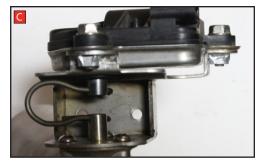

Estimated Fitting Time: 2 Hours

- A) Remove the electronic actuator from the original exhaust.
- B) On the scorpion product fit the fixing bow (item 13) into the valve and use the actuator to secure the bow in place.
- C) Use the original bolts to fasten the actuator to the valve ensuring the two straights on the fixing bow fit between the grooves on both of the posts.