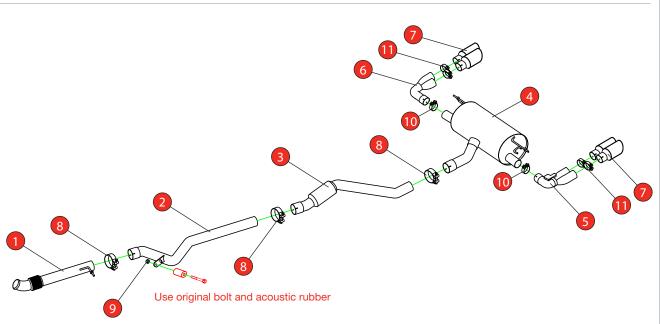

#### Estimated Fitting Time: 90 Minutes

С

| NO.    | PART NO.   | DESCRIPTION                                    | QTY | E-MARK    |
|--------|------------|------------------------------------------------|-----|-----------|
| 1      | 736BM      | Front Pipe                                     | 1   | DATE      |
| 2      | 741BM      | Link Pipe                                      | 1   | ISSUE     |
| 3      | 737BM      | Centre Section                                 | 1   | AUTHORISE |
| 4      | 738BM      | Rear Silencer                                  | 1   |           |
| 5      | 739BM      | L/H Trim Connecting Pipe With Electronic Valve | 1   |           |
| 6      | 740BM      | R/H Trim Connecting Pipe                       | 1   |           |
| 7      | Z023.10062 | Polished Ø90mm Daytona Trim                    | 4   |           |
| Fit Ki | t          |                                                |     |           |
| 8      | Z016.10069 | 79-85mm Clamp                                  | 3   |           |
| 9      | Z017.10062 | M8 Nyloc Nut                                   | 1   |           |
| 10     | Z016.10070 | 65mm H/D Clamp                                 | 2   |           |
| 11     | Z016.10064 | 63-68mm Clamp                                  | 4   |           |

D) Remove the acoustic rubber from the original exhaust and fit it to the Scorpion centre section following the line diagram above.