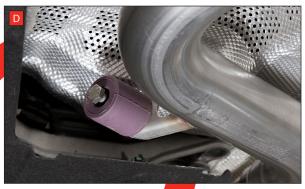

D) Remove the acoustic rubber from the original exhaust and fit it to the Scorpion centre section following the line diagram above.