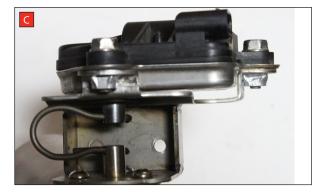

J

STAY CONNECTED TO RED POWER.

A) Remove the electronic actuator from the original exhaust.

B) On the scorpion product fit the fixing bow into the valve and use the actuator to secure the bow in place.

C) Use the M6 bolts and washers to fasten the actuator to the valve ensuring the two straights on the fixing bow fit between the grooves on both of the posts.