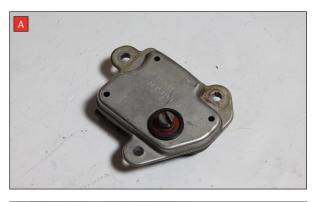

J

STAY CONNECTED TO RED POWER.

A) Remove the electronic actuator from the original exhaust.

B) On the scorpion product fit the fixing bow into the valve and use the actuator to secure the bow in place.

C) Use the M6 bolts and washers to fasten the actuator to the valve ensuring the two straights on the fixing bow fit between the grooves on both of the posts.