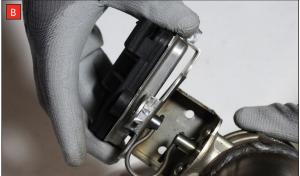

J

STAY CONNECTED TO RED POWER.

A) Remove the electronic actuator from the original exhaust.

B) On the scorpion product fit the fixing bow into the valve and use the actuator to secure the bow in place.

C) Use the M6 bolts and washers to fasten the actuator to the valve ensuring the two straights on the fixing bow fit between the grooves on both of the posts.