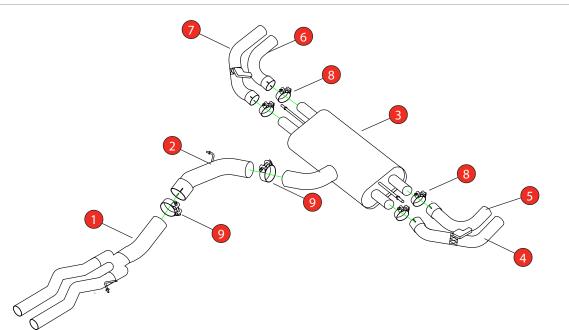

## Estimated Fitting Time: 1 Hour 30 Minutes

| NO.    | PART NO.   | DESCRIPTION                           | QTY | DATE       | 20/06/2023 |
|--------|------------|---------------------------------------|-----|------------|------------|
| 1      | 886AU      | Non-resonated Centre Section          | 1   | ISSUE      | 00         |
| 2      | 887AU      | Link Pipe                             | 1   | AUTHORISED | S Shipley  |
| 3      | 888AU      | Rear Silencer                         | 1   |            |            |
| 4      | 890AU      | L/H Valved Outer Trim Connecting Pipe | 1   |            |            |
| 5      | 891AU      | L/H Inner Trim Connecting Pipe        | 1   |            |            |
| 6      | 892AU      | R/H Inner Trim Connecting Pipe        | 1   |            |            |
| 7      | 894AU      | R/H Valved Outer Trim Connecting Pipe | 1   |            |            |
| Fit Ki | t          |                                       |     |            |            |
| 8      | Z016.10070 | 65mm H/D Clamp                        | 4   |            |            |
| 9      | Z016.10069 | 79-85mm H/D Clamp                     | 2   |            |            |

NOTE: ENSURE SCORPION SYSTEM IS CLEAR OF MOVING PARTS AND ALL ORIGINAL FUNCTIONS WORK CORRECTLY.