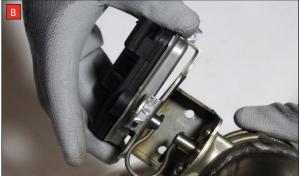

A) Remove the electronic actuator from the original exhaust.

B) On the Scorpion product fit the fixing bow into the valve and use the actuator to secure the bow in place.

C) Use the M6 bolts and washers to fasten the actuator to the valve ensuring the two straights on the fixing bow fit between the grooves on both of the posts.