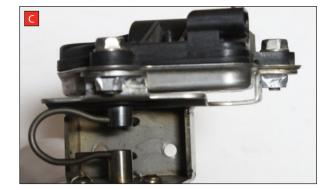

A) Remove the electronic actuator from the original exhaust.

B) On the Scorpion product fit the fixing bow into the valve and use the actuator to secure the bow in place.

C) Use the M6 bolts and washers to fasten the actuator to the valve ensuring the two straights on the fixing bow fit between the grooves on both of the posts.