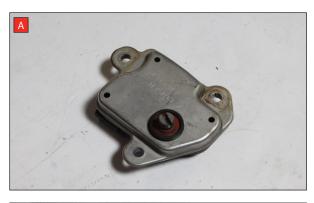

A) Remove the electronic actuator from the original exhaust.

B) On the Scorpion product fit the fixing bow into the valve and use the actuator to secure the bow in place.

C) Use the M6 bolts and washers to fasten the actuator to the valve ensuring the two straights on the fixing bow fit between the grooves on both of the posts.