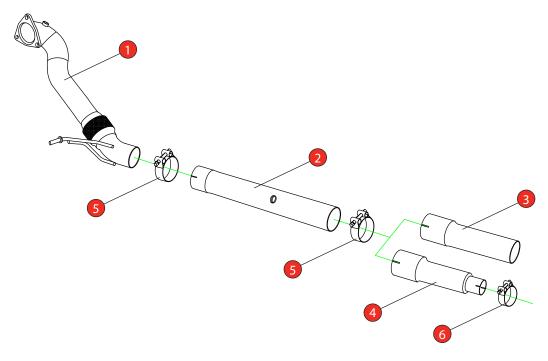

Estimated Fitting Time: 8 Hours

| NO.     | PART NO.   | DESCRIPTION                                  | QTY |  |
|---------|------------|----------------------------------------------|-----|--|
| 1       | 691AU      | Turbo Downpipe                               | 1   |  |
| 2       | 689AU      | De-cat Front Pipe                            | 1   |  |
| Fit Kit |            |                                              |     |  |
| 3       | AD93       | Adaptor (to fit to Scorpion cat-back system) | 1   |  |
| 4       | AD97       | Adaptor (to fit to OE cat-back system) 1     |     |  |
| 5       | Z016.10062 | 79.2mm H/D Clamp                             | 2   |  |
| 6       | Z016.10064 | 63-68mm Clamp                                | 1   |  |