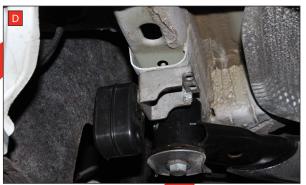

Estimated Fitting Time: 1 Hour 30 Minutes

- A) Remove the electronic actuator from the original exhaust.
- B) On the scorpion product fit the fixing bow into the valve and use the actuator to secure the bow in place.
- C) Use the M6 bolts and washers to fasten the actuator to the valve ensuring the two straights on the fixing bow fit between the grooves on both of the posts.
- D) Before fitting the Scorpion system, you must rotate the rear mounts by 180° on both sides of the car.