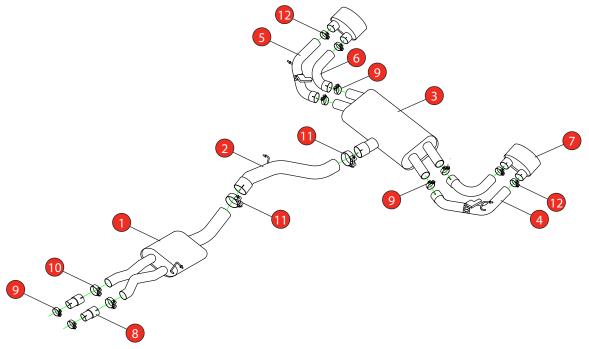

Estimated Fitting Time: 1 Hour 30 Minutes

| NO.     | PART NO.   | DESCRIPTION                           | QTY |  |  |
|---------|------------|---------------------------------------|-----|--|--|
| 1       | 729AU      | Resonated Centre Section              | 1   |  |  |
| 2       | 731AU      | Link Pipe                             | 1   |  |  |
| 3       | 732AU      | Rear Silencer                         | 1   |  |  |
| 4       | 733AU      | L/H Valved Outer Trim Connecting Pipe | 1   |  |  |
| 5       | 734AU      | R/H Valved Outer Trim Connecting Pipe | 1   |  |  |
| 6       | 735AU      | L/H & R/H Inner Trim Connecting Pipe  | 2   |  |  |
| 7       | Z043.10187 | Polished Evo Trim                     | 2   |  |  |
| Fit Kit |            |                                       |     |  |  |
| 8       | AD71       | Adaptor                               | 2   |  |  |
| 9       | Z016.10070 | 65mm H/D Clamp                        | 6   |  |  |
| 10      | Z016.10063 | 72mm H/D Clamp                        | 2   |  |  |
| 11      | Z016.10069 | 79-85mm H/D Clamp                     | 2   |  |  |
| 12      | Z016.10064 | 63-68mm H/D Clamp                     | 4   |  |  |