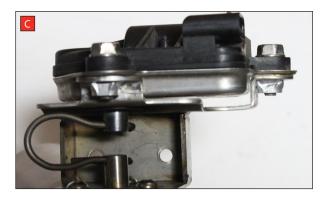

Estimated Fitting Time: 1 Hour 30 Minutes

- A) Remove the electronic actuator from the original exhaust.
- B) On the scorpion product fit the fixing bow into the valve and use the actuator to secure the bow in place.
- C) Use the M6 bolts and washers to fasten the actuator to the valve ensuring the two straights on the fixing bow fit between the grooves on both of the posts.
- D) Before fitting the Scorpion system, you must rotate the rear mounts by 180° on both sides of the car.