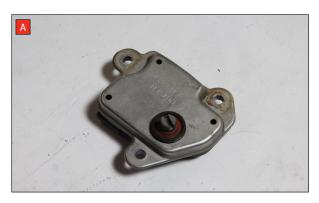

Estimated Fitting Time: 1 Hour 30 Minutes

- A) Remove the electronic actuator from the original exhaust.
- B) On the scorpion product fit the fixing bow into the valve and use the actuator to secure the bow in place.
- C) Use the M6 bolts and washers to fasten the actuator to the valve ensuring the two straights on the fixing bow fit between the grooves on both of the posts.
- D) Before fitting the Scorpion system, you must rotate the rear mounts by 180° on both sides of the car.