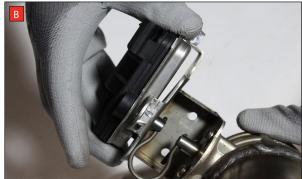

Estimated Fitting Time: 1 Hour 30 Minutes

- A) Remove the electronic actuator from the original exhaust.
- B) On the scorpion product fit the fixing bow into the valve and use the actuator to secure the bow in place.
- C) Use the M6 bolts and washers to fasten the actuator to the valve ensuring the two straights on the fixing bow fit between the grooves on both of the posts.
- D) Before fitting the Scorpion system, you must rotate the rear mounts by 180° on both sides of the car.