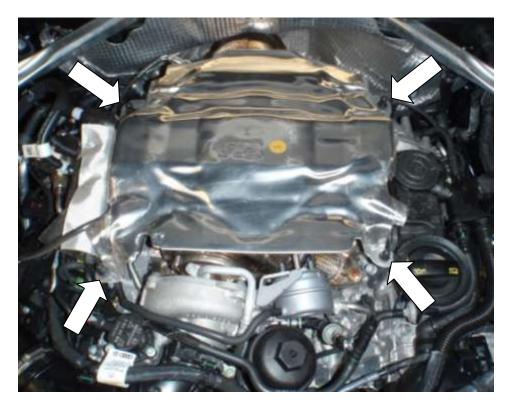

2. Pull the engine cover upwards to remove it from its mounts.

3. Using a 13mm spanner undo 4x engine cover mounts and remove the metal heat shield.

Engineered for performance

4. Secure the catchcan bracket provided with the M6x16mm Allen cap bolt, 2x 6mm washers, M6 Nyloc nut.