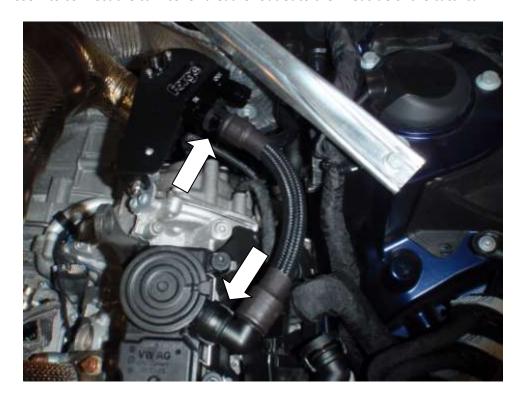

7. Use hose 1 to connect the cam cover breather outlet to the inlet side of the catchcan.

Engineered for performance

8. Use hose 2 to connect the outlet to the OEM breather hose. Install the hose clamp provided in the position shown.