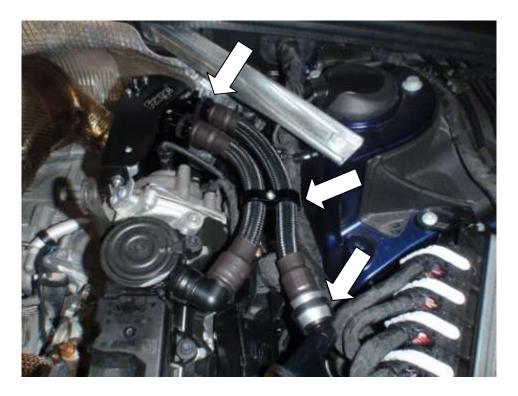

7. Use hose 1 to connect the cam cover breather outlet to the inlet side of the catchcan.

Engineered for performance

8. Use hose 2 to connect the outlet to the OEM breather hose. Install the hose clamp provided in the position shown.

9. Re-assemble your vehicle. Your installation is now complete.