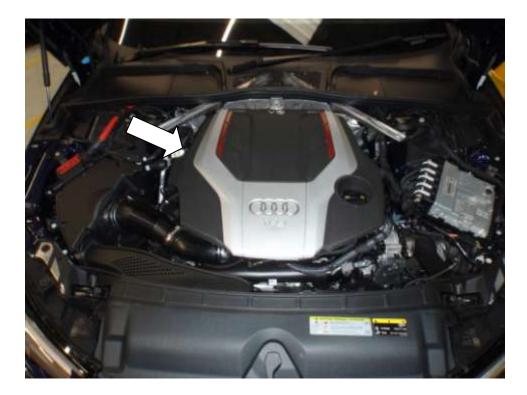

## **Tools required:**

- 3mm, 5mm Allen key
- 10mm, 13mm spanner.
- 1. Open and secure the bonnet. Ensure the turbo and engine has cooled down fully, as the turbo is situated on top of the engine and will remain hot for a long time after the vehicle has been switched off.

2. Pull the engine cover upwards to remove it from its mounts.

3. Using a 13mm spanner undo 4x engine cover mounts and remove the metal heat shield.

Engineered for performance

4. Secure the catchcan bracket provided with the M6x16mm Allen cap bolt, 2x 6mm washers, M6 Nyloc nut.