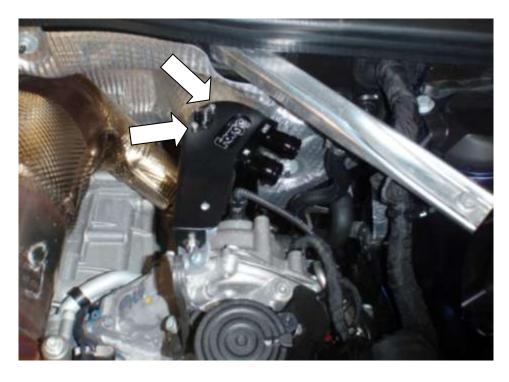

2. Pull the engine cover upwards to remove it from its mounts.

3. Using a 13mm spanner undo 4x engine cover mounts and remove the metal heat shield.

Engineered for performance

4. Secure the catchcan bracket provided with the M6x16mm Allen cap bolt, 2x 6mm washers, M6 Nyloc nut.