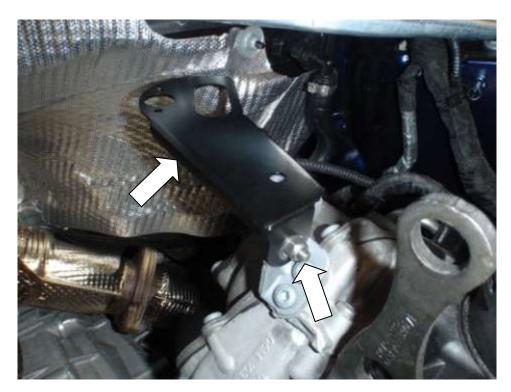

2. Pull the engine cover upwards to remove it from its mounts.

3. Using a 13mm spanner undo 4x engine cover mounts and remove the metal heat shield.

Engineered for performance

4. Secure the catchcan bracket provided with the M6x16mm Allen cap bolt, 2x 6mm washers, M6 Nyloc nut.