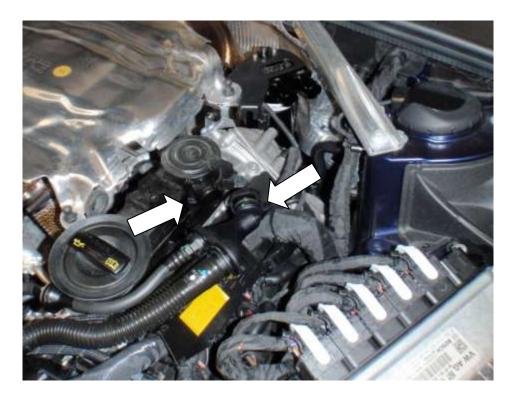

5. Using the 2x M4x8mm Allen cap bolts provided secure the catchcan in position. Ensure that the drain tap on the bottom of the catchcan is in the closed position.

Engineered for performance

6. Disconnect the OEM breather hose from the cam cover.

## Please note:

We advise frequent checks initially until you are familiar with the amount of contaminants the catch can collects from your engine.

For trouble, free engine breathing always empty when the level indicator on the dipstick has been reached.