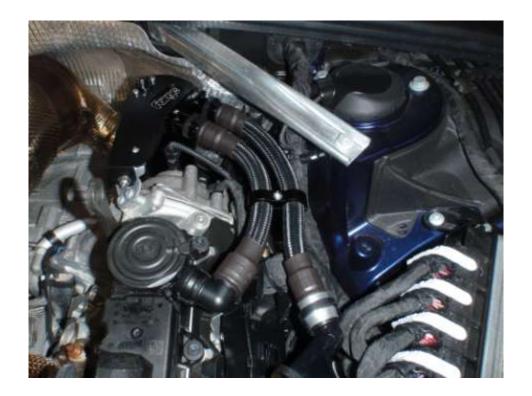

5. Using the 2x M4x8mm Allen cap bolts provided secure the catchcan in position. Ensure that the drain tap on the bottom of the catchcan is in the closed position.

Engineered for performance

6. Disconnect the OEM breather hose from the cam cover.

7. Use hose 1 to connect the cam cover breather outlet to the inlet side of the catchcan.

Engineered for performance

8. Use hose 2 to connect the outlet to the OEM breather hose. Install the hose clamp provided in the position shown.