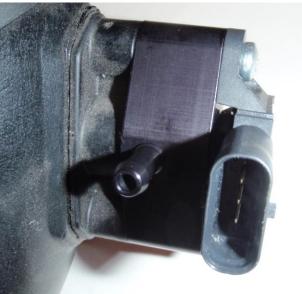

## **BMW Boost Tap Fitting Instructions**

1. Locate the map sensor and undo the 2 screws to remove it.



2. Insert the sensor into the correct side of the Forge boost tap as shown below.



3. Refit using the longer screws supplied.





4. Fit the supplied hose to the nipple and route to the required location.

## Check out <u>WWW.FORGEMOTORSPORT.CO.UK</u> and <u>WWW.FORGEMOTORSPORT.COM</u>

For a full range of performance products for your vehicle.

As always, with any questions or concerns about this product or anything else, please feel free to contact your local or preferred Forge Motorsport Dealer/ Installer, or you may contact us directly.

Forge Motorsport UK - (+44)1 452 380 999 / info@forgemotorsport.co.uk

Forge Motorsport US – (407)-447-5363 / sales@forgemotorsport.com



**ENGINEERED FOR PERFORMANCE**