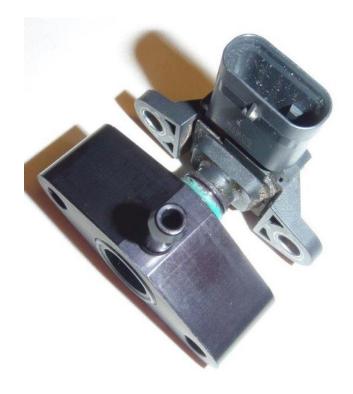

## **BMW Boost Tap Fitting Instructions**

1. Locate the map sensor and undo the 2 screws to remove it.

2. Insert the sensor into the correct side of the Forge boost tap as shown below.

3. Refit using the longer screws supplied.