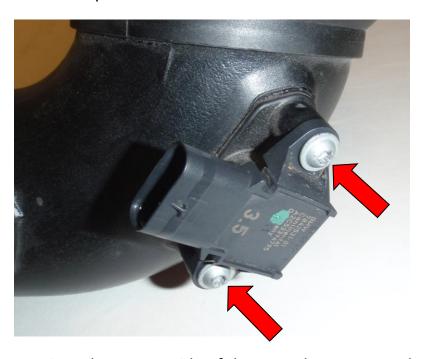

## **BMW Boost Tap Fitting Instructions**

1. Locate the map sensor and undo the 2 screws to remove it.

2. Insert the sensor into the correct side of the Forge boost tap as shown below.

3. Refit using the longer screws supplied.