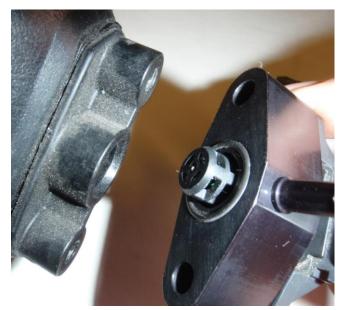

## **BMW Boost Tap Fitting Instructions**

1. Locate the map sensor and undo the 2 screws to remove it.

2. Insert the sensor into the correct side of the Forge boost tap as shown below.

3. Refit using the longer screws supplied.