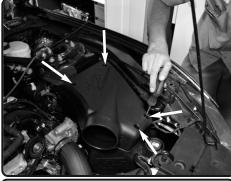

**3.** Place the Injen plenum onto the Injen lower air box assembly and use 4-M6X30 bolts to secure the plenum to the lower air box.

**7.** Place the Injen intake tube onto the throttle body and Injen intake plenum. Adjust the tube for best fitment and then secure the clamps