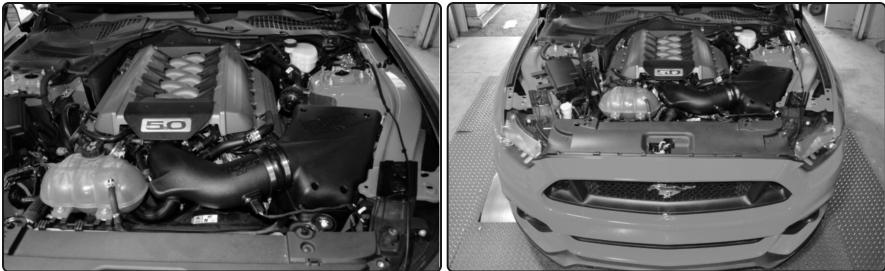

Congratulations! You have just completed the installation of this intake system. Periodically, check the alignment of the intake, normal wear and tear can cause nuts and bolts to come loose. <u>Note: Check clearance and adjust if needed! Failure to check the alignment and adjust the intake can cause damage that will void the warranty. Injen Technology is not responsible for any damages caused by/from improper installation.</u>