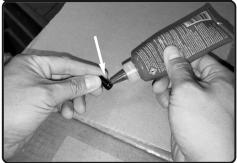

**2017 model only.** Install to the upper threaded insert on intake tube. Secure and tighten. Make sure plug is dry and secure. *This is for 2017 models that are not equipped with the additional vacuum line.* 