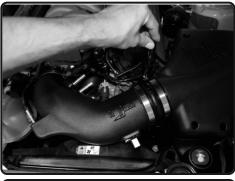

**4.** Use 2-M4 bolts to secure the MAF sensor onto the Injen intake tube

**8.** Re-connect the crank case fitting onto the Injen machined fitting on the intake tube. Make sure it clicks into place. (for 2017 model see additional steps below)