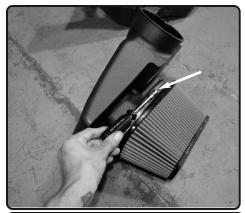

**3.** Place the Injen plenum onto the Injen lower air box assembly and use 4-M6X30 bolts to secure the plenum to the lower air box.

**7.** Place the Injen intake tube onto the throttle body and Injen intake plenum. Adjust the tube for best fitment and then secure the clamps