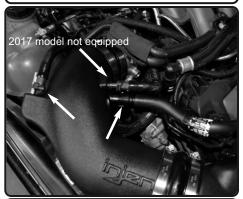

**14.** Connect the 3mm vacuum line from the filter minder to the barbed fitting on top of the filter.

**6.** Install the 3.50"-.4.00" steop hose and 1-#64 and #56 clamp onto the throttle body

**2017 model only.** Apply Threadlocker to the provided 3/8-16 fitting. (Note: Make sure thread-locker is applied, fail to do so will possibly have screw loose and fitting fall inside intake tube and cause engine damage.)

**2017 model only.** Install to the upper threaded insert on intake tube. Secure and tighten. Make sure plug is dry and secure. *This is for 2017 models that are not equipped with the additional vacuum line.* 