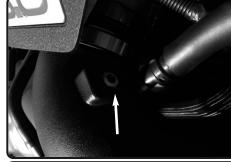

**2017 model only.** Install to the upper threaded insert on intake tube. Secure and tighten. Make sure plug is dry and secure. *This is for 2017 models that are not equipped with the additional vacuum line.* 