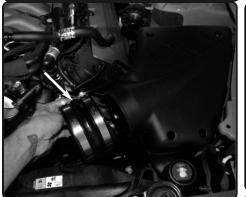

**4.** Use 2-M4 bolts to secure the MAF sensor onto the Injen intake tube

**8.** Re-connect the crank case fitting onto the Injen machined fitting on the intake tube. Make sure it clicks into place. (for 2017 model see additional steps below)