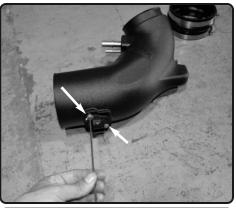

**2017 model only.** Install to the upper threaded insert on intake tube. Secure and tighten. Make sure plug is dry and secure. *This is for 2017 models that are not equipped with the additional vacuum line.* 