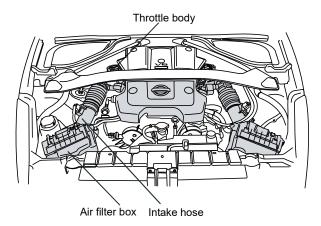

## **Installation Procedure**

1 Remove the engine cover, air filter boxes, intake hoses and throttle bodies to expose the ignition coils, so that you can start the installation of the Plasma Direct coils.