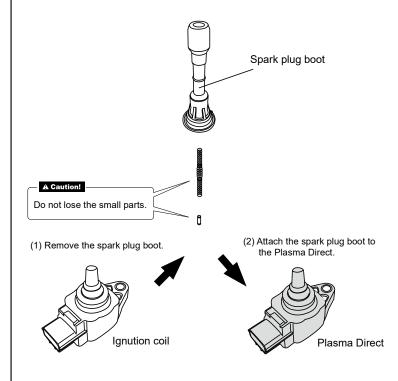

2 Disconnect the coil connectors, and remove the ignition coils from the engine.

3 Remove the spark plug boots from the ignition coils, and attach them to the Plasma Directs.

- 4 Install the Plasma Directs to the engine, and connect the coil connectors.
- 5 Mount back properly all the components you removed for the installtion.