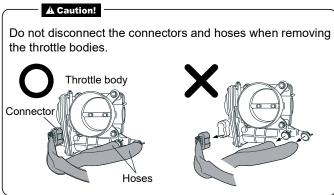

## **Installation Procedure**

1 Remove the engine cover, air filter boxes, intake hoses and throttle bodies to expose the ignition coils, so that you can start the installation of the Plasma Direct coils.