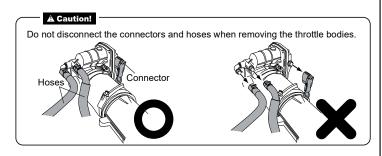

### **Installation Procedure**

TRemove the engine cover, intakes and throttle bodies to expose the ignition coils, so that you can start the installation of the Plasma Direct coils.

2 Disconnect the coil connectors, and remove the ignition coils from the engine.