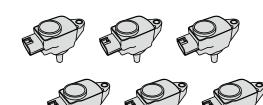

terminal from the battery should be disconnected. Note that this may cause the security alarm to activate. Consult the vehicle owner's manual to prevent this from occurring.
- 6. The engine should be in good operating condition. Any sign of defects should be corrected before installation.
- 7. Make sure you have adequate ventilation before running the engine.
- 8. Installation should be performed by a professional mechanic.
- If the engine performance was previously boosted through modification of the ignition timing or air/fuel ratio, it may require readjustment following installation of the product.
- 10. If any defects are found in the product, discontinue using it immediately and contact the dealer where you purchased the product or us.

### **Parts Included**

Plasma Direct coils 6P



### **Installation Procedure**

TRemove the engine cover, intakes and throttle bodies to expose the ignition coils, so that you can start the installation of the Plasma Direct coils.





2 Disconnect the coil connectors, and remove the ignition coils from the engine.

3 Remove the spark plug boots from the ignition coils, and attach them to the Plasma Directs.



- 4 Install the Plasma Directs to the engine, and connect the coil connectors.
- 5 Mount back properly all the components you removed for the installtion.

PD6003411R NISSAN 1/1



#### OKADA PROJECTS Inc.

2-3-5 Kitamikata, Takatsu-ku, Kawasaki-shi Kanagawa 213-0005 Japan www.okadaprojects.com info@okadaprojects.com