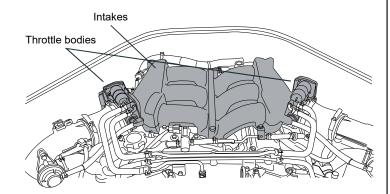

### **Installation Procedure**

TRemove the engine cover, intakes and throttle bodies to expose the ignition coils, so that you can start the installation of the Plasma Direct coils.

2 Disconnect the coil connectors, and remove the ignition coils from the engine.