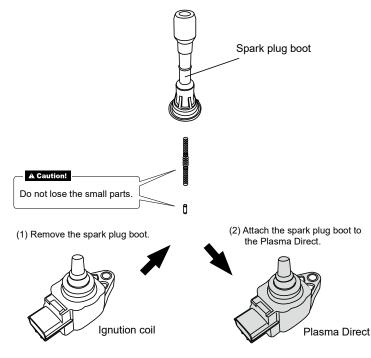

3 Remove the spark plug boots from the ignition coils, and attach them to the Plasma Directs.

- 4 Install the Plasma Directs to the engine, and connect the coil connectors.
- 5 Mount back properly all the components you removed for the installtion.