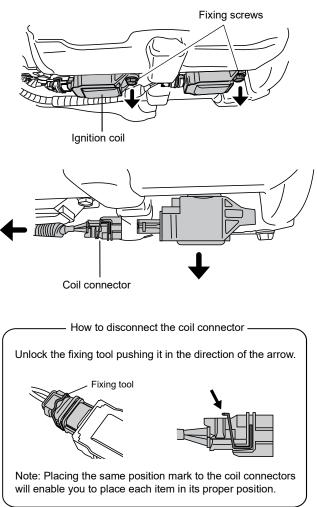

#### **Installation Procedure**

1 Disconnect the coil connectors, and remove the ignition coils from 2 Install the Plasma Directs to the engine, and connect the coil connectors.

Front

! Caution Never fail to follow this instruction.