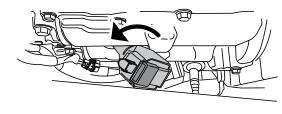

#### **Installation Procedure**

1 Disconnect the coil connectors, and remove the ignition coils from 2 Install the Plasma Directs to the engine, and connect the coil connectors.

Front

! Caution Never fail to follow this instruction.