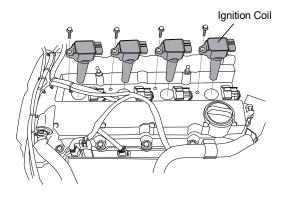

3 Disconnect the coil connectors, and remove the ignition coils from the engine.

4 Remove the spark plug boots from the ignition coils, and attach them to the Plasma Directs.

5 Install the Plasma Directs to the engine, and connect the coil connectors.