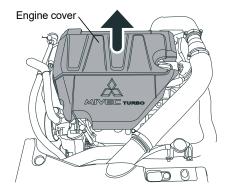

### **Installation Procedure**

- Disconnect the negative (minus) battery terminal.

  Note: It takes approx. 20 minuets to reset the ECU.
- 2 Remove the engine cover to expose the ignition coils, so that you can start the installation of the Plasma Direct coils.