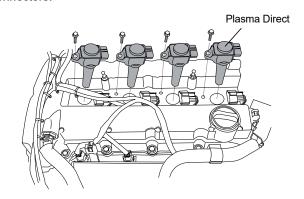

### **Installation Procedure**

- Disconnect the negative (minus) battery terminal.

  Note: It takes approx. 20 minuets to reset the ECU.
- 2 Remove the engine cover to expose the ignition coils, so that you can start the installation of the Plasma Direct coils.

3 Disconnect the coil connectors, and remove the ignition coils from the engine.

4 Remove the spark plug boots from the ignition coils, and attach them to the Plasma Directs.

5 Install the Plasma Directs to the engine, and connect the coil connectors.