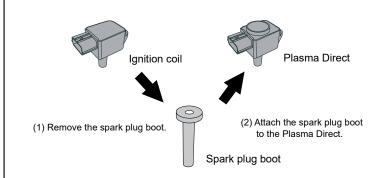

3 Disconnect the coil connectors, and remove the ignition coils from the engine.

4 Remove the spark plug boots from the ignition coils, and attach them to the Plasma Directs.

5 Install the Plasma Directs to the engine, and connect the coil connectors.