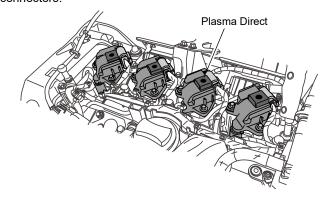

# For the W176 133 engine model

4 Install the Plasma Directs to the engine, and connect the coil connectors.

Spark plug boot

5 Place the engine cover back onto the engine.

PD4003106R A45 / A45S 1/1