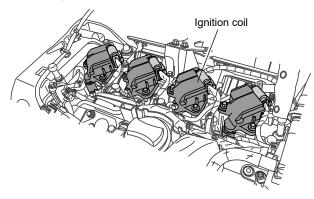

#### **Installation Procedure**

- Remove the engine cover so that you can start the installation of the Plasma Direct coils.
- 2 Disconnect the coil connectors, and remove the ignition coils from the engine.