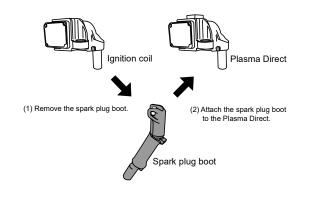

Remove the spark plug boots from the ignition coils, and attach them to the Plasma Directs.