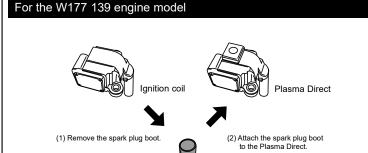

Remove the spark plug boots from the ignition coils, and attach them to the Plasma Directs.

# For the W176 133 engine model

4 Install the Plasma Directs to the engine, and connect the coil connectors.

Spark plug boot

5 Place the engine cover back onto the engine.

PD4003106R A45 / A45S 1/1