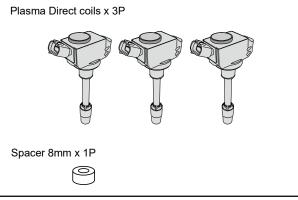

## **Parts Included**

3 Install the Plasma Directs to the engine, and connect the coil connectors.

4 Set the spacer included as shown in the drawing below.

5 Mount back properly all the components you removed for the installation.