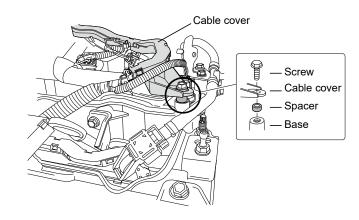

## **Installation Procedure**

Remove the engine cover and unfix the cable cover so that you can start the installation of the Plasma Direct coils.

2 Disconnect the coil connectores, and remove the ignition coils from the engine.