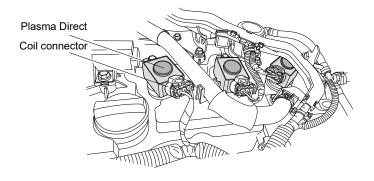

3 Install the Plasma Directs to the engine, and connect the coil connectors.

4 Set the spacer included as shown in the drawing below.

5 Mount back properly all the components you removed for the installation.