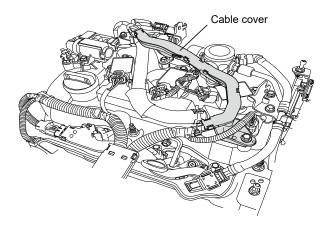

## **Installation Procedure**

Remove the engine cover and unfix the cable cover so that you can start the installation of the Plasma Direct coils.

2 Disconnect the coil connectores, and remove the ignition coils from the engine.