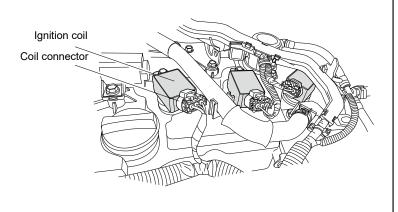

## **Installation Procedure**

Remove the engine cover and unfix the cable cover so that you can start the installation of the Plasma Direct coils.

2 Disconnect the coil connectores, and remove the ignition coils from the engine.