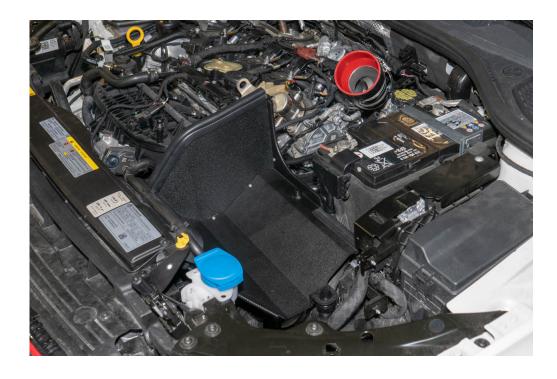

#### STEP 6

Disconnect the SAI connection.

Lift up and remove the OEM air box.

## STEP 8

Install the provided SAI clip in filter. You will hear a click once it is seated correctly.

Using the provided barb fitting connect the provided rubber line to extend the vacuum line and route as shown.