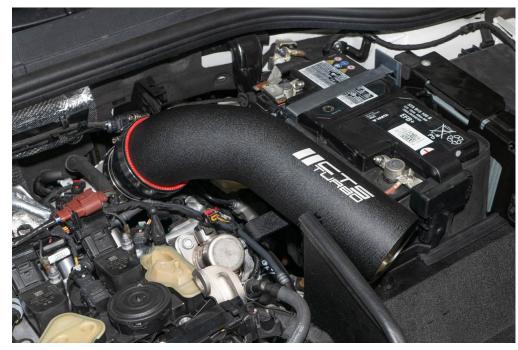

#### **STEP 16**

Before installing the intake pipe connect the vacuum line and secure with the shorter provided zip tie.

Install the CTS intake pipe. Ensure the bracket slides over the bolt in Step 15

Ensure the intake pipe is seated correctly and tighten the clamp at the silicone.

You can now tighten the bolt in Step 15 and the bolt securing the bracket to the intake pipe.