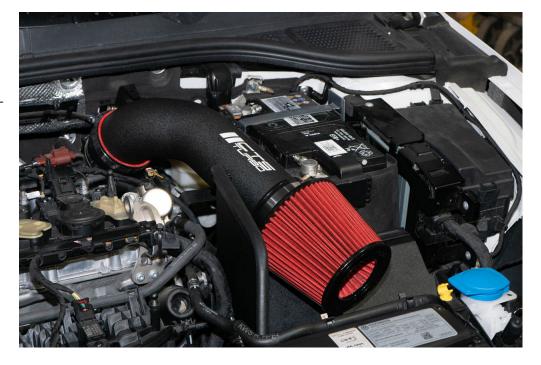

#### **STEP 18**

Install the CTS Air Filter.

YOU ARE DONE! Enjoy those happy intake noises.