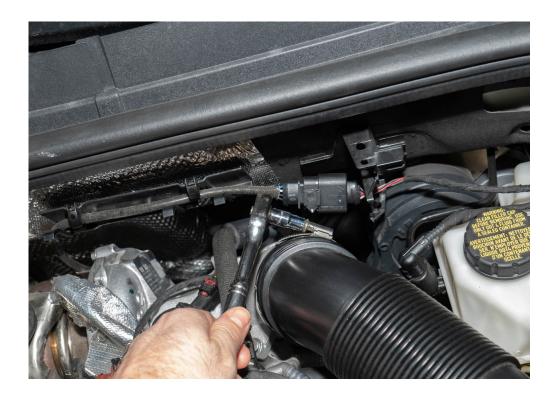

#### STEP 6

Disconnect the SAI connection.

Lift up and remove the OEM air box.

## STEP 8

Install the provided SAI clip in filter. You will hear a click once it is seated correctly.

Using the provided barb fitting connect the provided rubber line to extend the vacuum line and route as shown.