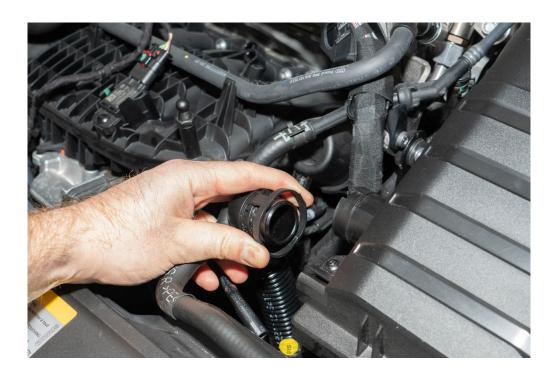

#### **STEP 10**

Using the longer of the two zip ties. Secure the SAI filter as shown.

Install the silicone coupler. Tighten the lower clamp.

#### **STEP 16**

Before installing the intake pipe connect the vacuum line and secure with the shorter provided zip tie.

Install the CTS intake pipe. Ensure the bracket slides over the bolt in Step 15

Ensure the intake pipe is seated correctly and tighten the clamp at the silicone.