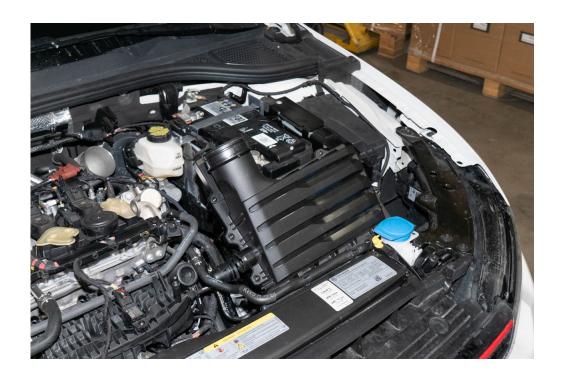

#### **NOTES**

Vehicle used in this guide is a 2022 Golf GTI.

Always make sure the car is safe to work on. Do not work on a hot motor.

Remove the engine cover.