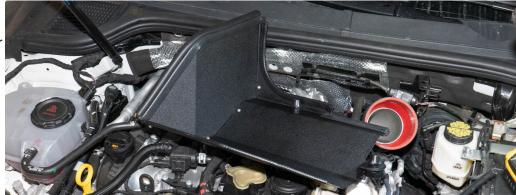

### **STEP 12**

Assemble the heat sheild, weather stripping and mounting grommets.

Install the heat shield. We used a little bit of WD40 to help the grommets easily slide over the mounts.

### **STEP 14**

Pre install the bracket to the intake pipe.

Install the provided bolt half way.