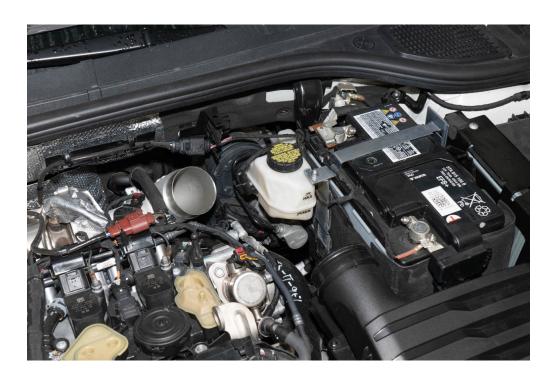

#### **NOTES**

Vehicle used in this guide is a 2022 Golf GTI.

Always make sure the car is safe to work on. Do not work on a hot motor.

Remove the engine cover.