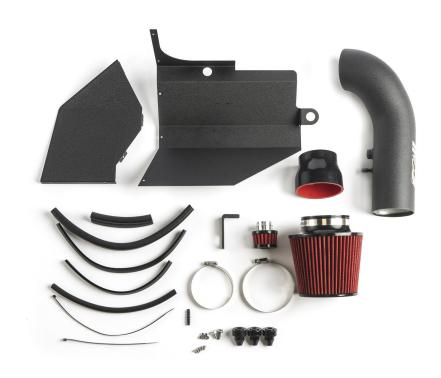

# **INSTALLATION GUIDE**

# CTS TURBO MK8 VW GOLF GTI/ 8Y AUDI A3 EVO4 WITH SAI IN-TAKE SYSTEM







#### WHAT IS INCLUDED

1. CTS Turbo Intake



#### **NOTES**

Vehicle used in this guide is a 2022 Golf GTI.

Always make sure the car is safe to work on. Do not work on a hot motor.



Remove the engine cover.



# STEP 2

Remove the clamp securing the intake pipe to the air box.





Loosen the intake clamp at the turbo inlet.



#### STEP 4

Remove the intake pipe.





Disconnect the small vacuum line from the side of the airbox.



#### STEP 6

Disconnect the SAI connection.





Lift up and remove the OEM air box.



## STEP 8

Install the provided SAI clip in filter. You will hear a click once it is seated correctly.





Using the provided barb fitting connect the provided rubber line to extend the vacuum line and route as shown.





#### **STEP 10**

Using the longer of the