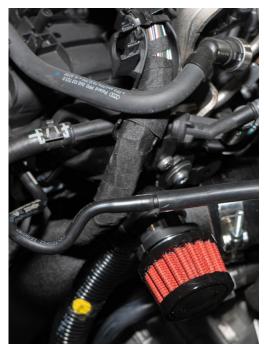

## STEP 8

Install the provided SAI clip in filter. You will hear a click once it is seated correctly.

Using the provided barb fitting connect the provided rubber line to extend the vacuum line and route as shown.

#### **STEP 10**

Using the longer of the two zip ties. Secure the SAI filter as shown.

Install the silicone coupler. Tighten the lower clamp.