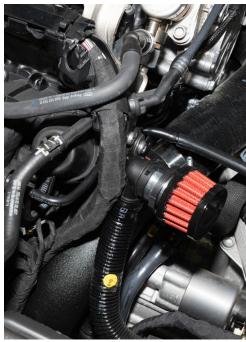

## STEP 8

Install the provided SAI clip in filter. You will hear a click once it is seated correctly.

Using the provided barb fitting connect the provided rubber line to extend the vacuum line and route as shown.

#### **STEP 10**

Using the longer of the two zip ties. Secure the SAI filter as shown.

Install the silicone coupler. Tighten the lower clamp.