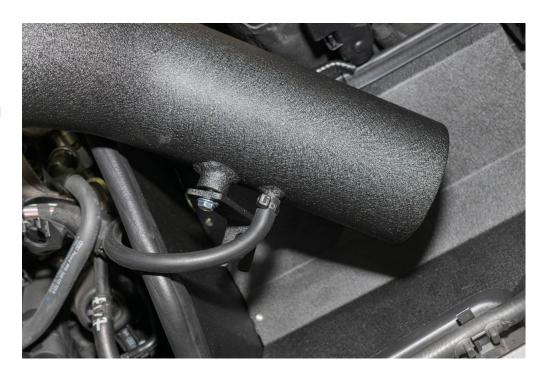

### **STEP 14**

Pre install the bracket to the intake pipe.

Install the provided bolt half way.

#### **STEP 16**

Before installing the intake pipe connect the vacuum line and secure with the shorter provided zip tie.

Install the CTS intake pipe. Ensure the bracket slides over the bolt in Step 15

Ensure the intake pipe is seated correctly and tighten the clamp at the silicone.

You can now tighten the bolt in Step 15 and the bolt securing the bracket to the intake pipe.