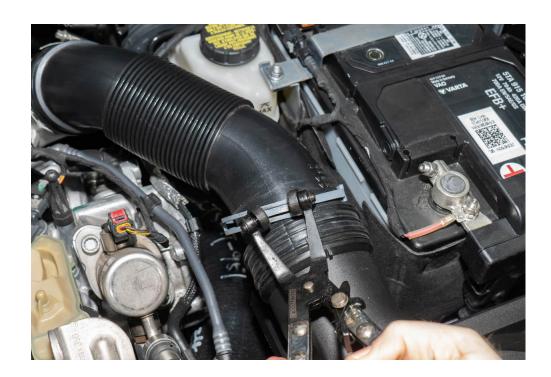

# STEP 2

Remove the clamp securing the intake pipe to the air box.

Loosen the intake clamp at the turbo inlet.