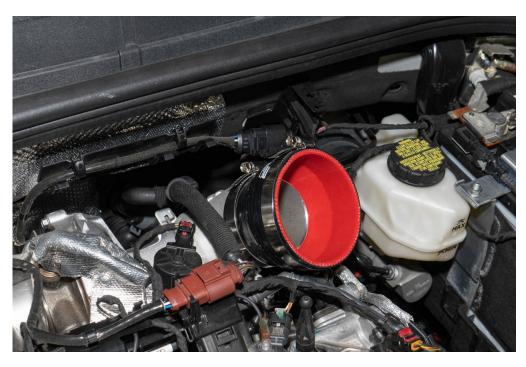

#### **STEP 10**

Using the longer of the two zip ties. Secure the SAI filter as shown.

Install the silicone coupler. Tighten the lower clamp.

#### **STEP 16**

Before installing the intake pipe connect the vacuum line and secure with the shorter provided zip tie.

Install the CTS intake pipe. Ensure the bracket slides over the bolt in Step 15

Ensure the intake pipe is seated correctly and tighten the clamp at the silicone.