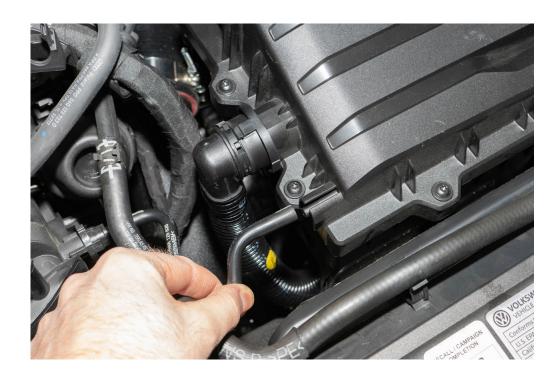

#### STEP 4

Remove the intake pipe.

Disconnect the small vacuum line from the side of the airbox.

## STEP 8

Install the provided SAI clip in filter. You will hear a click once it is seated correctly.

Using the provided barb fitting connect the provided rubber line to extend the vacuum line and route as shown.