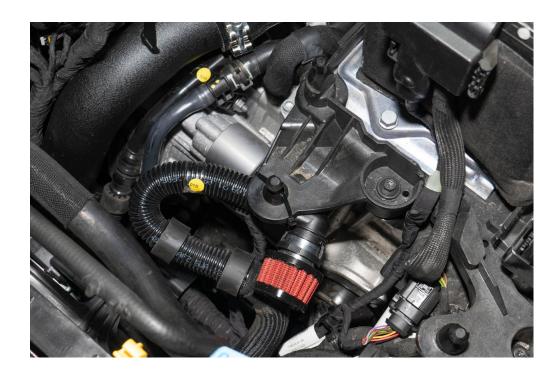

## STEP 8

Install the provided SAI clip in filter. You will hear a click once it is seated correctly.

Using the provided barb fitting connect the provided rubber line to extend the vacuum line and route as shown.

#### **STEP 10**

Using the longer of the two zip ties. Secure the SAI filter as shown.

Install the silicone coupler. Tighten the lower clamp.