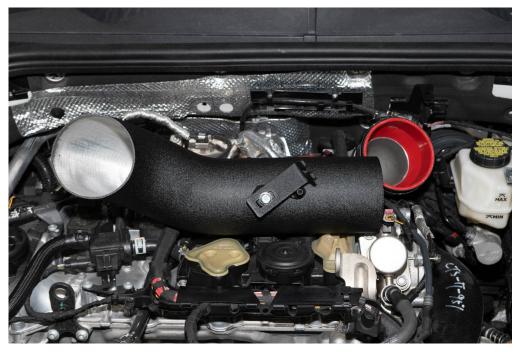

#### **STEP 16**

Before installing the intake pipe connect the vacuum line and secure with the shorter provided zip tie.

Install the CTS intake pipe. Ensure the bracket slides over the bolt in Step 15

Ensure the intake pipe is seated correctly and tighten the clamp at the silicone.

#### **STEP 18**

Install the CTS Air Filter.

YOU ARE DONE! Enjoy those happy intake noises.