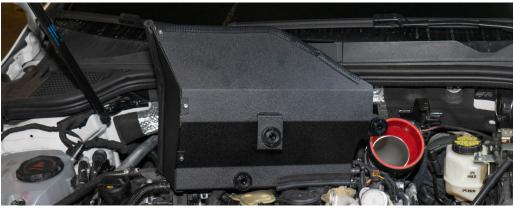

#### **STEP 18**

Install the CTS Air Filter.

YOU ARE DONE! Enjoy those happy intake noises.