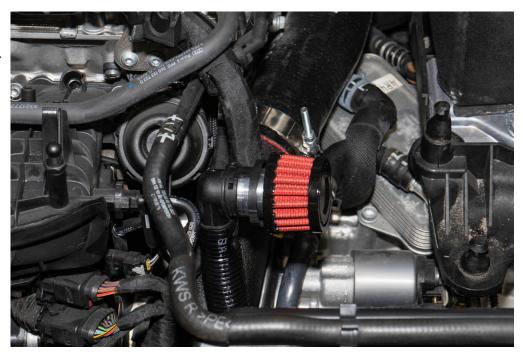

## STEP 8

Install the provided SAI clip in filter. You will hear a click once it is seated correctly.

Using the provided barb fitting connect the provided rubber line to extend the vacuum line and route as shown.

#### **STEP 10**

Using the longer of the two zip ties. Secure the SAI filter as shown.

Install the silicone coupler. Tighten the lower clamp.