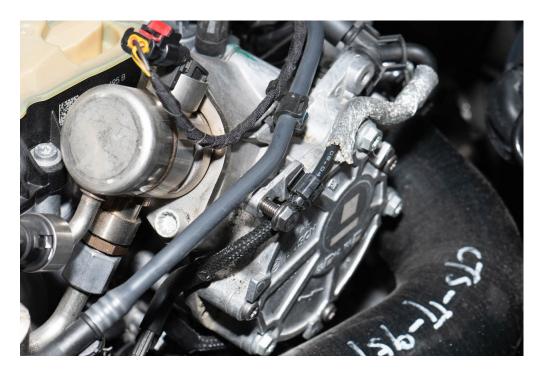

#### **STEP 16**

Before installing the intake pipe connect the vacuum line and secure with the shorter provided zip tie.

Install the CTS intake pipe. Ensure the bracket slides over the bolt in Step 15

Ensure the intake pipe is seated correctly and tighten the clamp at the silicone.

You can now tighten the bolt in Step 15 and the bolt securing the bracket to the intake pipe.