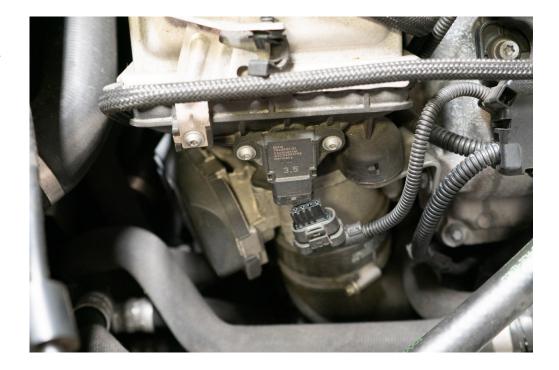

## **STEP 8**

You can partially remove the intercooler.

Remove the electrical connector at the throttle body.

You can now fully remove the intercooler.

Transfer throttle body to the CTS intercooler