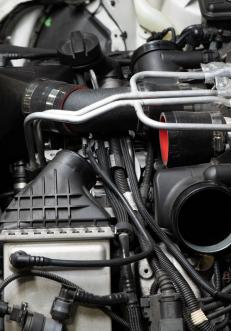

## **STEP 6**

Clamp of the two lines shown and remove.

Remove the bolt indicated by the arrow.

Loosen the upper clamp indicated by the arrow.

## **STEP 8**

You can partially remove the intercooler.

Remove the electrical connector at the throttle body.

You can now fully remove the intercooler.

Transfer throttle body to the CTS intercooler