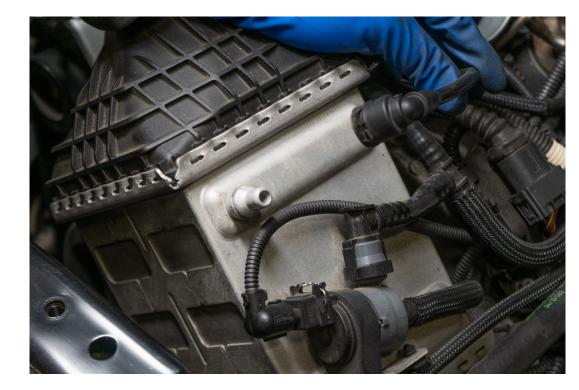

#### **STEP 4**

Disconnect the electrical connector, PCV line and grommet held to the bracket on the stock intercooler.

Disconnect the pressure sensor electrical connector.