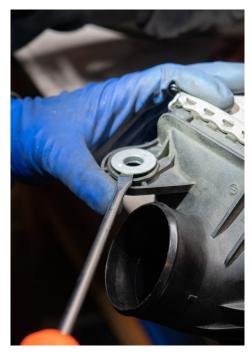

## **STEP 10**

Transfer grommet to CTS intercooler

There is another grommet with steel inserts to transfer to the CTS intercooler

Lastly transfer the pressure sensor and bracket to the CTS intercooler