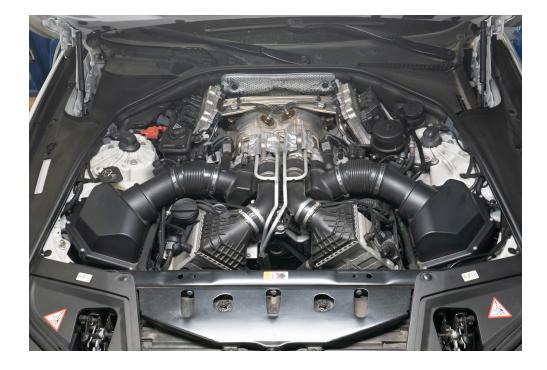

#### NOTES

Vehicle used in this guide is a 2013 BMW M5. Other cars will follow the same steps.

Always make sure the car is safe to work on. Do not work on a hot motor.

Remove intake system