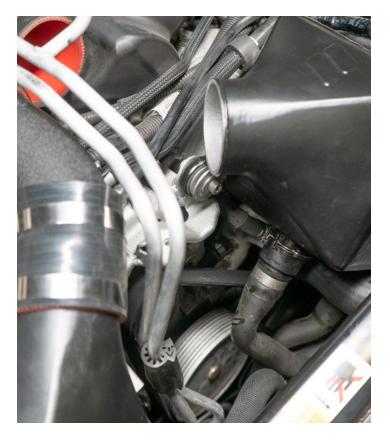

## **STEP 6**

Clamp of the two lines shown and remove.

Remove the bolt indicated by the arrow.

Loosen the upper clamp indicated by the arrow.