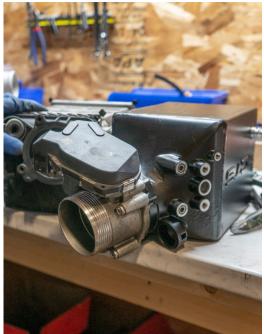

#### **STEP 13**

You are ready to install the intercooler. Ensure to reconnect the throttle body electrical connector.

Once seated. Tighten the upper clamp at the throttle body.

Reconnect sensors, PCV and vent line.