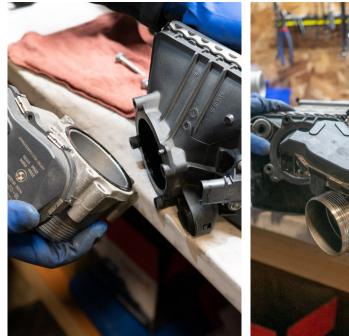

## **STEP 10**

Transfer grommet to CTS intercooler

There is another grommet with steel inserts to transfer to the CTS intercooler

Lastly transfer the pressure sensor and bracket to the CTS intercooler