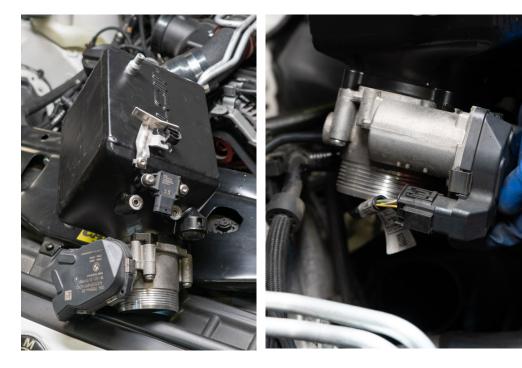

## **STEP 8**

You can partially remove the intercooler.

Remove the electrical connector at the throttle body.

You can now fully remove the intercooler.

Transfer throttle body to the CTS intercooler

## **STEP 10**

Transfer grommet to CTS intercooler

There is another grommet with steel inserts to transfer to the CTS intercooler

Lastly transfer the pressure sensor and bracket to the CTS intercooler