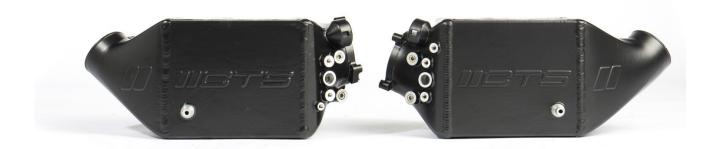

## **INSTALLATION GUIDE**

#### CTS TURBO BMW F10 M5/M5C & F06/F12/F13 M6/M6C HIGH PERFORMANCE INTERCOOLERS



www.CTSTURBO.com



#### WHAT IS INCLUDED

1. CTS High Performance Intercoolers



#### NOTES

Vehicle used in this guide is a 2013 BMW M5. Other cars will follow the same steps.

Always make sure the car is safe to work on. Do not work on a hot motor.



Remove intake system



## STEP 2

Remove charge pipe.







Disconnect the vent pipe.



#### **STEP 4**

Disconnect the electrical connector, PCV line and grommet held to the bracket on the stock intercooler.





Disconnect the pressure sensor electrical connector.



## **STEP 6**

Clamp of the two lines shown and remove.

Remove the bolt indicated by the arrow.





Loosen the upper clamp indicated by the arrow.



## **STEP 8**

You can partially remove the intercooler.

Remove the electrical connector at the throttle body.

You