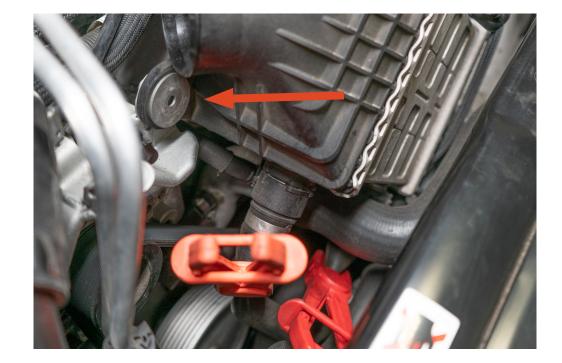

## **STEP 6**

Clamp of the two lines shown and remove.

Remove the bolt indicated by the arrow.

Loosen the upper clamp indicated by the arrow.