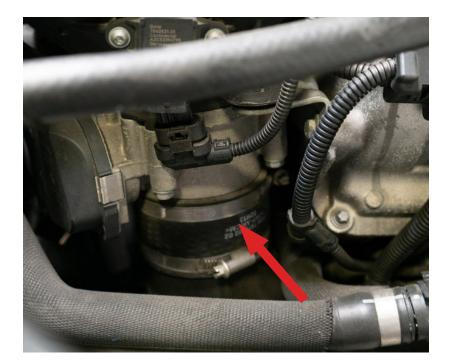

#### **STEP 4**

Disconnect the electrical connector, PCV line and grommet held to the bracket on the stock intercooler.

Disconnect the pressure sensor electrical connector.