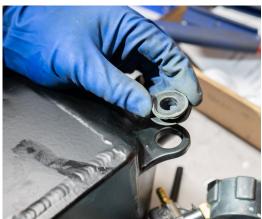

## **STEP 10**

Transfer grommet to CTS intercooler

There is another grommet with steel inserts to transfer to the CTS intercooler

Lastly transfer the pressure sensor and bracket to the CTS intercooler