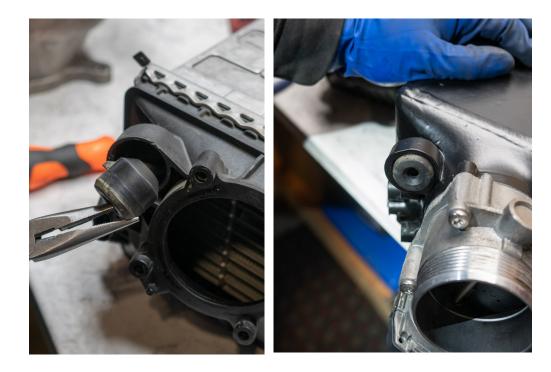

#### **STEP 4**

Disconnect the electrical connector, PCV line and grommet held to the bracket on the stock intercooler.

Disconnect the pressure sensor electrical connector.