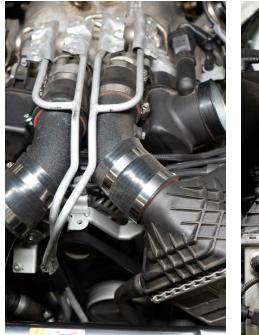

## STEP 2

Remove charge pipe.

Disconnect the vent pipe.

#### **STEP 4**

Disconnect the electrical connector, PCV line and grommet held to the bracket on the stock intercooler.

Disconnect the pressure sensor electrical connector.