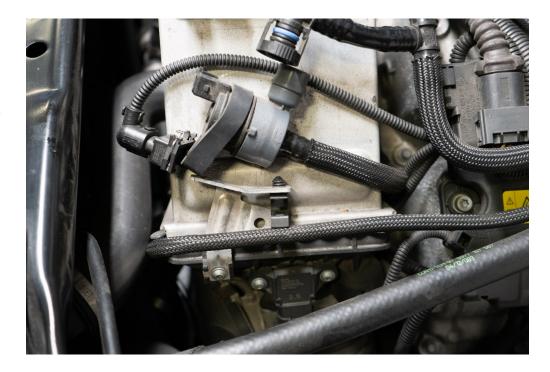

## **STEP 8**

You can partially remove the intercooler.

Remove the electrical connector at the throttle body.

You can now fully remove the intercooler.

Transfer throttle body to the CTS intercooler