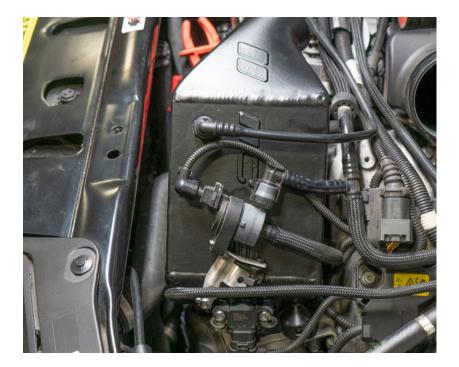

#### **STEP 13**

You are ready to install the intercooler. Ensure to reconnect the throttle body electrical connector.

Once seated. Tighten the upper clamp at the throttle body.

Reconnect sensors, PCV and vent line.