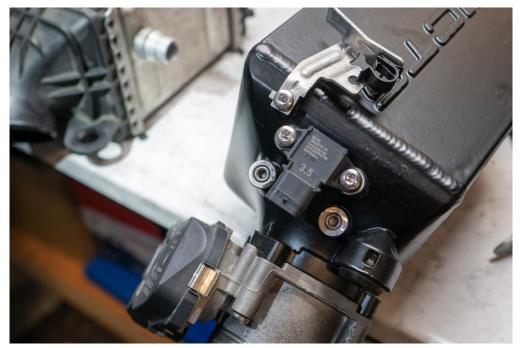

#### **STEP 4**

Disconnect the electrical connector, PCV line and grommet held to the bracket on the stock intercooler.

Disconnect the pressure sensor electrical connector.

## **STEP 10**

Transfer grommet to CTS intercooler

There is another grommet with steel inserts to transfer to the CTS intercooler

Lastly transfer the pressure sensor and bracket to the CTS intercooler