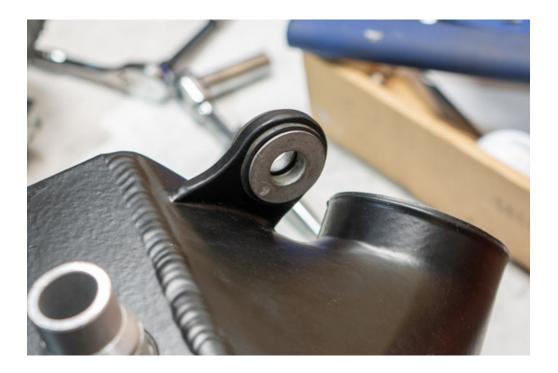

## **STEP 10**

Transfer grommet to CTS intercooler

There is another grommet with steel inserts to transfer to the CTS intercooler

Lastly transfer the pressure sensor and bracket to the CTS intercooler