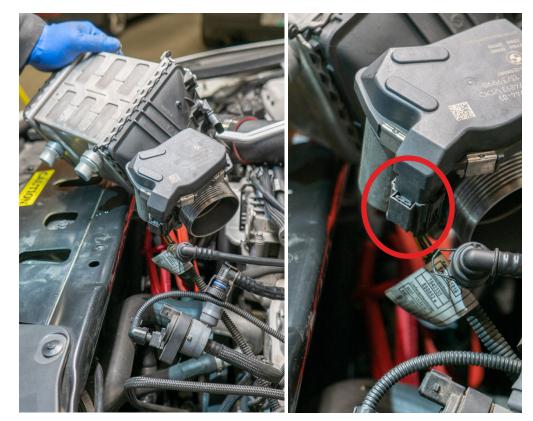

## **STEP 8**

You can partially remove the intercooler.

Remove the electrical connector at the throttle body.

You can now fully remove the intercooler.

Transfer throttle body to the CTS intercooler

## **STEP 10**

Transfer grommet to CTS intercooler

There is another grommet with steel inserts to transfer to the CTS intercooler

Lastly transfer the pressure sensor and bracket to the CTS intercooler